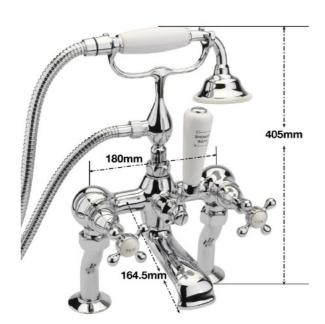

## **TAPS & SHOWERING**

Construction Brass

Dimensions 405mm X 180mm X 164.5mm

Working pressure HP/LP/COMBI

Parts Hot & Cold Indices,

Cold Valve –22mm Ceramic disc quarter turn

Hot Valve -22mm Ceramic disc quarter turn

Heads, collars 3/4 inch, ceramic diverter lever, lever diverter nut , shower handset cradle, hose  $1.5m\ 1/2$  x 1/2 conical, handset, handset ceramic insert, seating washer 22mm, plastic back nut, under tap seating O ring, chrome elbow union nuts & washers x 2, bath/wall shrouds, cranked legs.