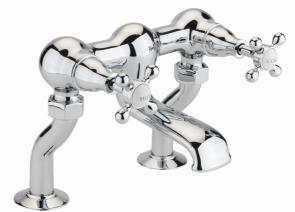

ADJUSTABLE LEGS 120mm TO 240mm

The information contained on this page was correct at the date of issue. Fitting dimensions are provided as a guide only. Some variation may occur due to manufacturing tolerances. We pursue a policy of continuing improvement in design and performance of our products and so reserve the right to change specifications without prior notice