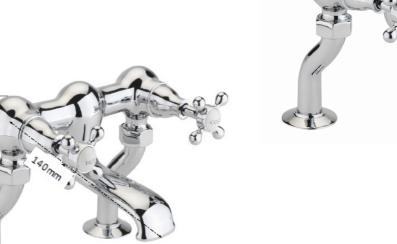

## **TAPS & SHOWERING**

**FILLER CHROME** 

KE/164/C

**KENSINGTON DELUXE BATH** 

Construction **Brass** 

155mm

**Dimensions** 180mm X 165mm

Working pressure HP/LP/COMBI

**Hot & Cold indices Parts** 

Cold valve 22mm Ceramic disc valve

Hot valve 22mm ceramic disc valve

Heads, collars 3/4 inch, seating washer 22mm, plastic back nut 22mm, under tap seating O ring, chrome elbow union nuts & washers x2, bath mounted shrouds, cranked leg elbows.

ADJUSTABLE LEGS 120mm TO 240mm

The information contained on this page was correct at the date of issue. Fitting dimensions are provided as a guide only. Some variation may occur due to manufacturing tolerances. We pursue a policy of continuing improvement in design and performance of our products and so reserve the right to change specifications without prior notice