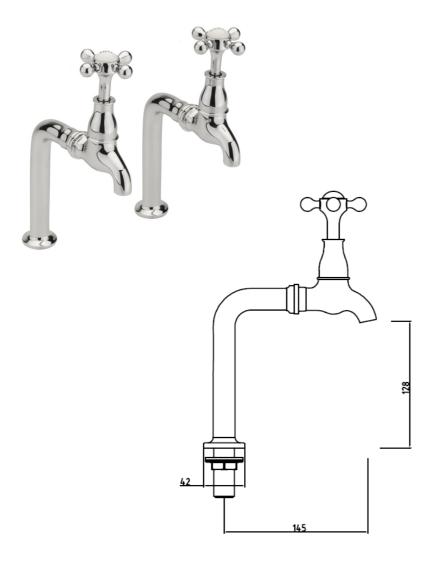

KENSINGTON BIB TAP AND

STANDS CHROME

KE/155/C

The information contained on this page was correct at the date of issue. Fitting dimensions are provided as a guide only. Some variation may occur due to manufacturing tolerances.