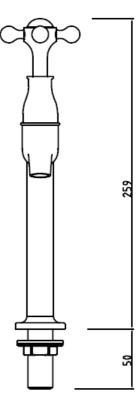

KENSINGTON BIB TAP AND

STANDS CHROME

KE/155/C

The information contained on this page was correct at the date of issue. Fitting dimensions are provided as a guide only. Some variation may occur due to manufacturing tolerances.