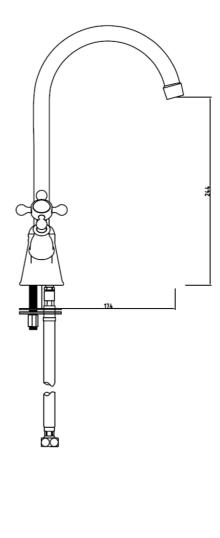

KENSINGTON MONOBLOC

SINK MIXER CHROME

KE/152/C

The information contained on this page was correct at the date of issue. Fitting dimensions are provided as a guide only. Some variation may occur due to manufacturing tolerances.