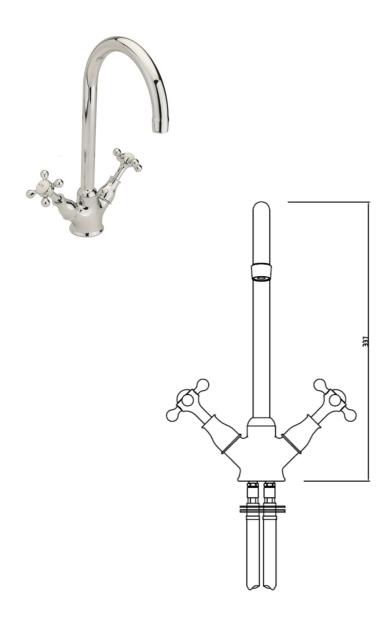

KENSINGTON MONOBLOC

SINK MIXER CHROME

KE/152/C

The information contained on this page was correct at the date of issue. Fitting dimensions are provided as a guide only. Some variation may occur due to manufacturing tolerances.