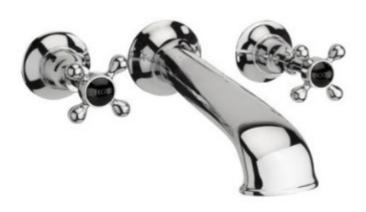

## **TAPS & SHOWERING**

Construction Brass

Dimensions 300mm X 179mm x 100mm

Working HP/LP/COMBI

pressure

Parts Cold & Hot indices

Heads

Collars 3/4 inch

Cold valve—22mm Ceramic disc valve

Hot valve—22mm Ceramic disc valve

Face plate fixing screws,

Face plate

Kensington wall mounted 3 hole bath filler Black

KE/127/B

List of Components

WALL PLATE WITH SPOUT & SIDE VALVES 3/4 " INLET

2 X TAP HEADS

MOUNTING BACK BOX

4 X FIXING SCREWS 50mm

**4 X LOCATING SCREWS** 

| Hot     |        |         |       |       | Cold |         |        |         |       |       |
|---------|--------|---------|-------|-------|------|---------|--------|---------|-------|-------|
| 0.2 bar | 0.3bar | 0.5 bar | 1 bar | 3 bar |      | 0.2 bar | 0.3bar | 0.5 bar | 1 bar | 3 bar |
| 4.5     | 5      | 9.5     | 18    | 23    |      | 4.5     | 5      | 10      | 17    | 22    |