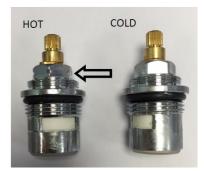

## **TAPS & SHOWERING**

Construction Brass Dimensions 300mm X 179 Working pressure HP/LP/COMBI Parts Cold & Hot ind Heads Collars 3/4 inc

Brass 300mm X 179mm x 100mm HP/LP/COMBI Cold & Hot indices Heads Collars 3/4 inch Cold valve—22mm Ceramic disc valve Hot valve—22mm Ceramic disc valve Face plate fixing screws, Face plate