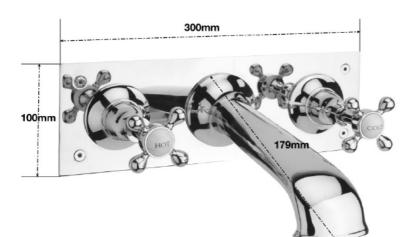

## **TAPS & SHOWERING**

Construction Brass Dimensions 300mm X 179 Working pressure HP/LP/COMBI Parts Cold & Hot ind Heads Collars 3/4 inc

Brass 300mm X 179mm x 100mm HP/LP/COMBI Cold & Hot indices Heads Collars 3/4 inch Cold valve—22mm Ceramic disc valve Hot valve—22mm Ceramic disc valve Face plate fixing screws, Face plate

## Kensington wall mounted 3 hole bath filler chrome

KE/127/C

| List of Components                              |
|-------------------------------------------------|
| WALL PLATE WITH SPOUT & SIDE VALVES 3/4 " INLET |
|                                                 |

2 X TAP HEADS MOUNTING BACK BOX

4 X FIXING SCREWS 50mm 4 X LOCATING SCREWS

| Hot     |        |         |       |       | Cold    |        |         |       |       |  | Mixed   |        |         |       |       |
|---------|--------|---------|-------|-------|---------|--------|---------|-------|-------|--|---------|--------|---------|-------|-------|
| 0.2 bar | 0.3bar | 0.5 bar | 1 bar | 3 bar | 0.2 bar | 0.3bar | 0.5 bar | 1 bar | 3 bar |  | 0.2 bar | 0.3bar | 0.5 bar | 1 bar | 3 bar |
| 4.5     | 5      | 9.5     | 18    | 23    | 4.5     | 5      | 10      | 17    | 22    |  | 10      | 15     | 20      | 25.5  | 29    |