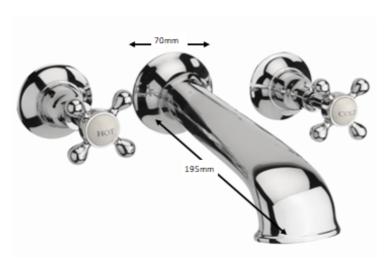

**KENSINGTON WALL** 

**MOUNTED BASIN MIXER** 

**KE/117/C** 

The information contained on this page was correct at the date of issue. Fitting dimensions are provided as a guide only. Some variation may occur due to manufacturing tolerances.