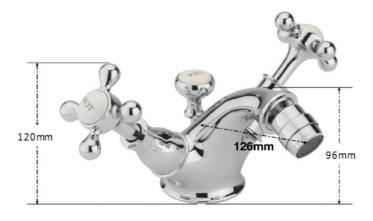

## **TAPS & SHOWERING**

Construction Brass Dimensions 110mm X 126mm X 90mm Working pressure HP/LP/COMBI Hot & Cold Indices Heads Collars 1/2 inch Cold valve 15mm ceramic disc quarter turn Hot valve 15mm Ceramic disc quarter turn Pop up assembly, linkage pin, 2 part pop up rod, bidet spray including aerator.

Parts

**KENSINGTON MONO BIDET MIXER CHROME** KE/108/C

The information contained on this page was correct at the date of issue. Fitting dimensions are provided as a guide only. Some variation may occur due to manufacturing tolerances. We pursue a policy of continuing improvement in design and performance of our products and so reserve the right to change specifications without prior notice