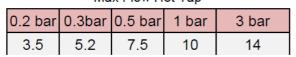

nut, T piece 22mm by 15mm

HOT

List of Components

| 0.2 bar | 0.3bar | 0.5 bar | 1 bar | 3 bar |
|---------|--------|---------|-------|-------|
| 9       | 11     | 15      | 20    | 22.5  |

Max Flow Cold Tap

| 0.2 bar | 0.3bar | 0.5 bar | 1 bar | 3 bar |
|---------|--------|---------|-------|-------|
| 3.5     | 5.1    | 8       | 9     | 15.5  |

The information contained on this page was correct at the date of issue. Fitting dimensions are provided as a guide only. Some variation may occur due to manufacturing tolerances.