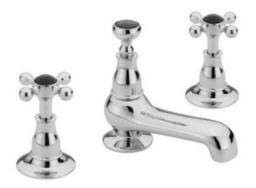

## **TAPS & SHOWERING**

**MIXER BLACK** 

KE/107/B

**KENSINGTON 3 HOLE BASIN** 

Construction Brass

Dimensions 130mm X 115mm X 25mm

Working HP/LP/COMBI

pressure