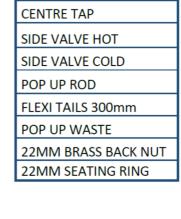

Parts Hot & Cold Indices

Cold valve—15 mm Ceramic disk quarter turn

Hot valve— 15mm Ceramic disk quarter turn

Heads, Collar 1/2 nch, Collar 3/4 inch , Flexi Tails pair

300mm,

Under tap seating O ring 37mm, Pop up rod, Pop up waste assembly , plastic back nut 22mm, brass back

nut, T piece 22mm by 15mm

HOT

List of Components

| 0.2 bar | 0.3bar | 0.5 bar | 1 bar | 3 bar |
|---------|--------|---------|-------|-------|
| 9       | 11     | 15      | 20    | 22.5  |

Max Flow Cold Tap