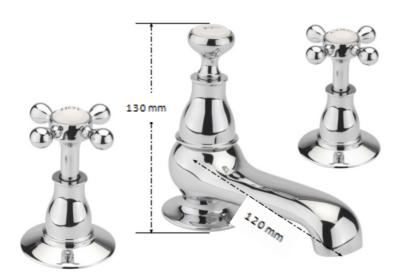

## **TAPS & SHOWERING**

Construction

Brass

Dimensions

130mm X 115mm X 25mm

Working pressure

HP/LP/COMBI

**Parts** 

nut, T piece 22mm by 15mm

KENSINGTON 3 HOLE BASIN MIXER CHROME

**KE/107/C** 

The information contained on this page was correct at the date of issue. Fitting dimensions are provided as a guide only. Some variation may occur due to manufacturing tolerances.