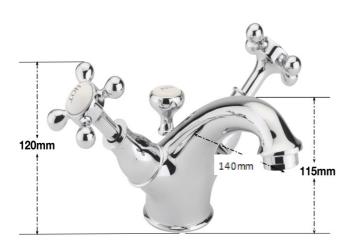

## **TAPS & SHOWERING**

Construction

**Brass** 

**Dimensions** 

120mm X 115mm X 122mm

Working pressure HP/LP/COMBI

**Parts** 

Cold & Hot Indies

Spring loaded basin waste

**KENSINGTON MONO BASIN BMIXER CHROME** KE/106/C

The information contained on this page was correct at the date of issue. Fitting dimensions are provided as a guide only. Some variation may occur due to manufacturing tolerances. We pursue a policy of continuing improvement in design and performance of our products and so reserve the right to change specifications without prior notice