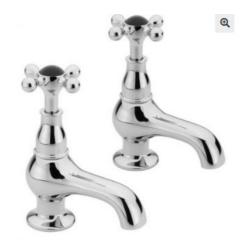

Collars 3/4 inch

Cold Valve—22mm Ceramic disc quarter turn

Hot Valve – 22mm Ceramic disc quarter turn

Seating washer 22mm

Plastic back nut 22mm

**KENSINGTON BATH TAPS** 

**BLACK** 

KE/102/B