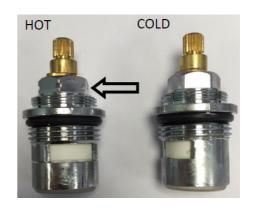

Collars 3/4 inch

Cold Valve—22mm Ceramic disc quarter turn

Hot Valve – 22mm Ceramic disc quarter turn

Seating washer 22mm

Plastic back nut 22mm

**KENSINGTON BATH TAPS** 

**BLACK** 

KE/102/B