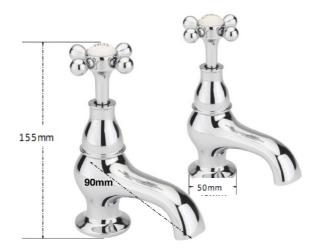

## **TAPS & SHOWERING**

Construction

**Brass** 

**Dimensions** 

158mm x 90mm x 45mm

Working

pressure

HP/LP/COMBI

Plastic back nut 22mm

KENSINGTON BATH TAPS
CHROME

KE/102/C

The information contained on this page was correct at the date of issue. Fitting dimensions are provided as a guide only. Some variation may occur due to manufacturing tolerances.