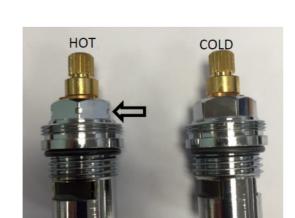

Parts Cold Indices

Hot indices

Heads

Collars 1/2 inch

Cold Valve—15mm Ceramic disc quarter turn

Hot Valve – 15mm Ceramic disc quarter turn

Seating washer 15mm

Plastic back nut 15mm