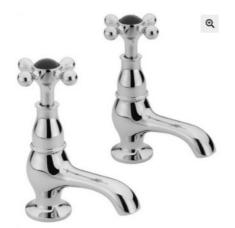

## **TAPS & SHOWERING**

**BLACK** 

KE/101/B

**KENSINGTON BASIN TAPS** 

Construction Brass

Dimensions 144mm x 90mm x 42mm

Working HP/LP/COMBI

pressure