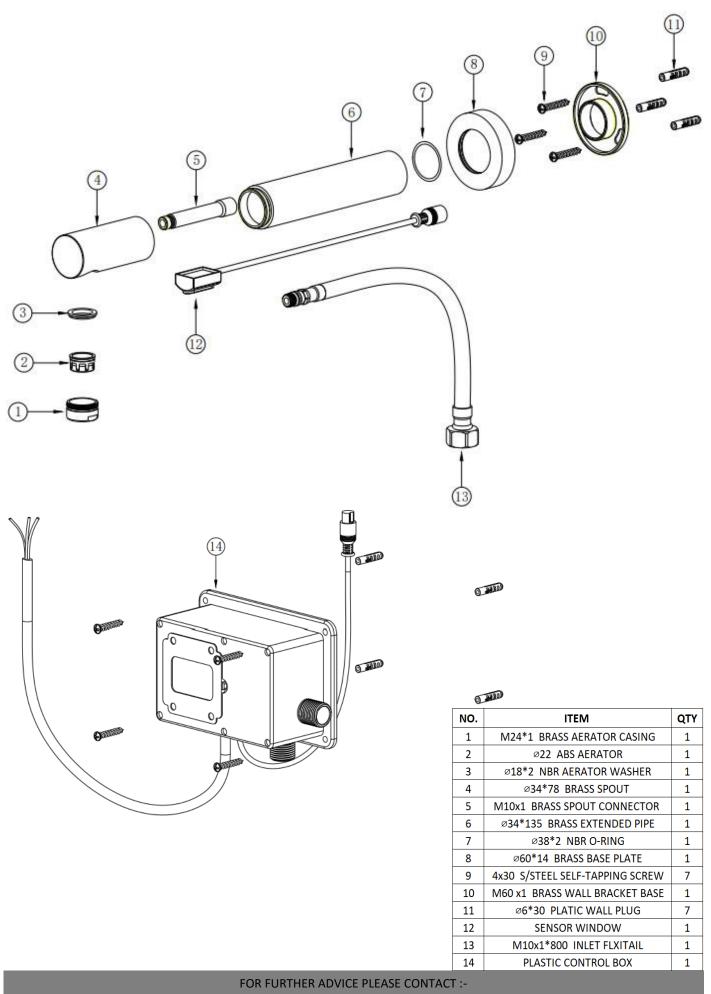

DELUXE INFRA RED WALL MOUNTED BASIN MIXER CHROME

IR/070/C

The information contained on this page was correct at the date of issue. Fitting dimensions are provided as a guide only. Some variation may occur due to manufacturing tolerances. We pursue a policy of continuing improvement in design and performance of our products and so reserve the right to change specifications without prior notice

### FOR FURTHER ADVICE PLEASE CONTACT :-

SAGITTARIUS LTD UNIT 1 LOWER VICTORIA STREET—CHADDERTON—OLDHAM—OL9 9TU TEL:0616 6202029 EMAIL:TECHNICAL@SAGITTARIUSTAPS.CO.UK

SAGITTARIUS LTD UNIT 1 LOWER VICTORIA STREET—CHADDERTON—OLDHAM—OL9 9TU TEL:0616 6202029 EMAIL:TECHNICAL@SAGITTARIUSTAPS.CO.UK