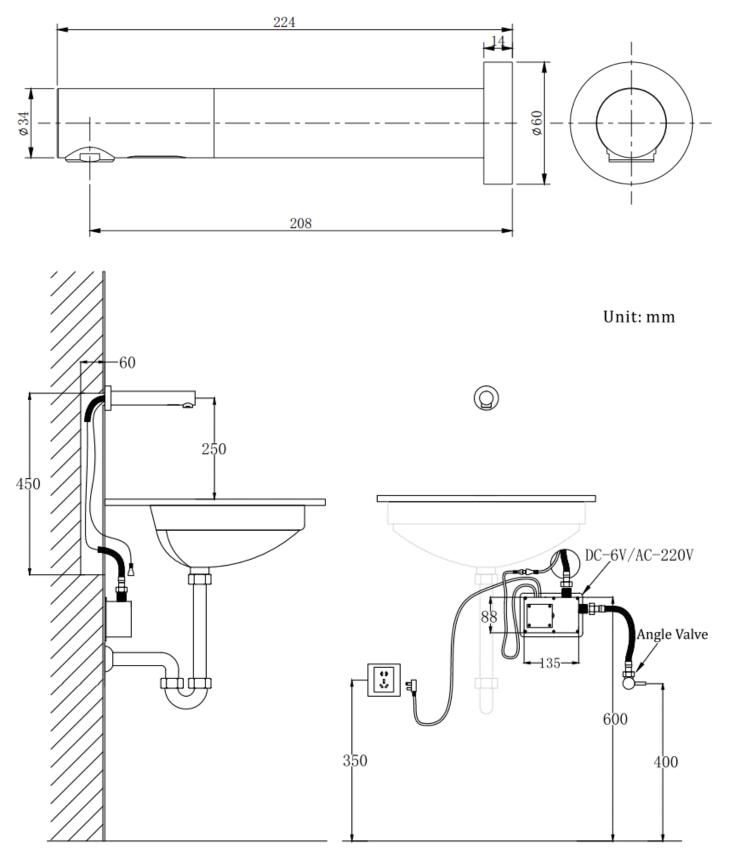

## **TAPS & SHOWERING**

| Construction                     | Brass Body (CuZn40Pb2), EN CW617N<br>(equivalent to BS CZ122)                                                                                                       |  |  |  |  |  |  |
|----------------------------------|---------------------------------------------------------------------------------------------------------------------------------------------------------------------|--|--|--|--|--|--|
| Finishes                         | Chrome plated to BS EN 248                                                                                                                                          |  |  |  |  |  |  |
| Product Type                     | Hands free infrared activation commercial Tap                                                                                                                       |  |  |  |  |  |  |
| Water Pressure Tested<br>Between | Min. 1.5 bar, Max. 6.0 bar                                                                                                                                          |  |  |  |  |  |  |
| Certification                    | CE, ROSH, IP54, WRAS (Pending)                                                                                                                                      |  |  |  |  |  |  |
| Power                            | Voltage: DC6V or AC220V-240V (6V Output);                                                                                                                           |  |  |  |  |  |  |
|                                  | Dynamic Output Power: 3V; Working Voltage<br>of Soleniod Valve: 4.5V                                                                                                |  |  |  |  |  |  |
| Power Options                    | Choice of :                                                                                                                                                         |  |  |  |  |  |  |
|                                  | Batteries only DC (4 x AA batteries: up to 2 years lifespan depend on level of usage)                                                                               |  |  |  |  |  |  |
|                                  | Mains power AC supply only                                                                                                                                          |  |  |  |  |  |  |
|                                  | Both Mains AC + Batteries DC (backup) con-<br>nected at the same time                                                                                               |  |  |  |  |  |  |
| Power Consumption                | Less than 1W (DC) or 0.2mW (AC); Silent power consumption: 0.5mW                                                                                                    |  |  |  |  |  |  |
| Fitting                          | Control box: Diameter of 'inlet' pipe: G1/2"<br>BSP                                                                                                                 |  |  |  |  |  |  |
|                                  | Control box:<br>Diameter of<br>'outlet' pipe:<br>G1/2" BSP<br>Suitable for<br>cold or pre-<br>mixed water                                                           |  |  |  |  |  |  |
| Sensing distance                 | 6 - 24 cm (Factory seting to 17-18 cm)                                                                                                                              |  |  |  |  |  |  |
| Respond time                     | 0.3 Second                                                                                                                                                          |  |  |  |  |  |  |
| Aerator                          | Spout aerator (Anti splash & flow restrictor)                                                                                                                       |  |  |  |  |  |  |
| Max operational tem-<br>perature | Spout aerator (Anti splash & flow restrictor)<br>Maximum operational temperature 45°C                                                                               |  |  |  |  |  |  |
| Additional Information           | Suitable for cold or premixed water, and suita-<br>ble for main or battery installation                                                                             |  |  |  |  |  |  |
|                                  | This tap is compatible with our UT11 IRC<br>Sensor Remote Control (Sold separately)                                                                                 |  |  |  |  |  |  |
|                                  | It's entirely up to customer to decide which<br>power option/combination suits your in-<br>stallation / usage the best. The integrity<br>of the tap stays the same. |  |  |  |  |  |  |

DELUXE INFRA RED WALL MOUNTED BASIN MIXER CHROME

IR/070/C

The information contained on this page was correct at the date of issue. Fitting dimensions are provided as a guide only. Some variation may occur due to manufacturing tolerances. We pursue a policy of continuing improvement in design and performance of our products and so reserve the right to change specifications without prior notice