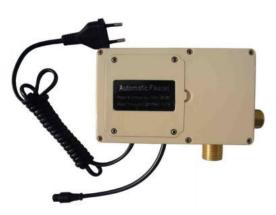

## **TAPS & SHOWERING**

| Construction                     | Brass Body (CuZn40Pb2), EN CW617N<br>(equivalent to BS CZ122)                                                                                                       |  |  |  |  |  |  |
|----------------------------------|---------------------------------------------------------------------------------------------------------------------------------------------------------------------|--|--|--|--|--|--|
| Finishes                         | Chrome plated to BS EN 248                                                                                                                                          |  |  |  |  |  |  |
| Product Type                     | Hands free infrared activation commercial Tap                                                                                                                       |  |  |  |  |  |  |
| Water Pressure Tested<br>Between | Min. 1.5 bar, Max. 6.0 bar                                                                                                                                          |  |  |  |  |  |  |
| Certification                    | CE, ROSH, IP54, WRAS (Pending)                                                                                                                                      |  |  |  |  |  |  |
| Power                            | Voltage: DC6V or AC220V-240V (6V Output);                                                                                                                           |  |  |  |  |  |  |
|                                  | Dynamic Output Power: 3V; Working Voltage<br>of Soleniod Valve: 4.5V                                                                                                |  |  |  |  |  |  |
| Power Options                    | Choice of :                                                                                                                                                         |  |  |  |  |  |  |
|                                  | Batteries only DC (4 x AA batteries: up to 2 years lifespan depend on level of usage)                                                                               |  |  |  |  |  |  |
|                                  | Mains power AC supply only                                                                                                                                          |  |  |  |  |  |  |
|                                  | Both Mains AC + Batteries DC (backup) con-<br>nected at the same time                                                                                               |  |  |  |  |  |  |
| Power Consumption                | Less than 1W (DC) or 0.2mW (AC); Silent power consumption: 0.5mW                                                                                                    |  |  |  |  |  |  |
| Fitting                          | Control box: Diameter of 'inlet' pipe: G1/2"<br>BSP                                                                                                                 |  |  |  |  |  |  |
|                                  | Control box:<br>Diameter of<br>'outlet' pipe:<br>G1/2" BSP<br>Suitable for<br>cold or pre-<br>mixed water                                                           |  |  |  |  |  |  |
| Sensing distance                 | 6 - 24 cm (Factory seting to 17-18 cm)                                                                                                                              |  |  |  |  |  |  |
| Respond time                     | 0.3 Second                                                                                                                                                          |  |  |  |  |  |  |
| Aerator                          | Spout aerator (Anti splash & flow restrictor)                                                                                                                       |  |  |  |  |  |  |
| Max operational tem-<br>perature | Spout aerator (Anti splash & flow restrictor)<br>Maximum operational temperature 45°C                                                                               |  |  |  |  |  |  |
| Additional Information           | Suitable for cold or premixed water, and suita-<br>ble for main or battery installation                                                                             |  |  |  |  |  |  |
|                                  | This tap is compatible with our UT11 IRC<br>Sensor Remote Control (Sold separately)                                                                                 |  |  |  |  |  |  |
|                                  | It's entirely up to customer to decide which<br>power option/combination suits your in-<br>stallation / usage the best. The integrity<br>of the tap stays the same. |  |  |  |  |  |  |