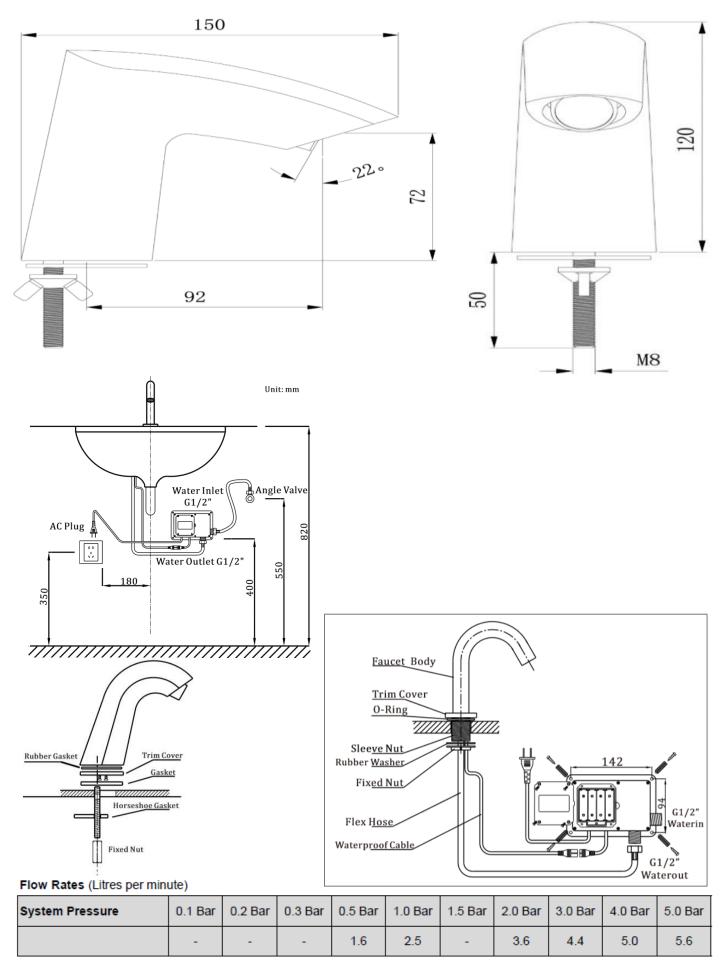

## **TAPS & SHOWERING**

Sensor

| Construction                     | Brass Body (CuZn40Pb2), EN CW617N<br>(equivalent to BS CZ122)                                                                                                       | INFRA RED BASIN MIXER |
|----------------------------------|---------------------------------------------------------------------------------------------------------------------------------------------------------------------|-----------------------|
| Finishes                         | Chrome plated to BS EN 248                                                                                                                                          | CHROME                |
| Product Type                     | Hands free infrared activation commercial Tap                                                                                                                       |                       |
| Water Pressure Tested<br>Between | Min. 1.5 bar, Max. 6.0 bar                                                                                                                                          | IR/069/C              |
| Certification                    | CE, ROSH, IP54, WRAS (Pending)                                                                                                                                      |                       |
| Power                            | Voltage: DC6V or AC220V-240V (6V Output);                                                                                                                           |                       |
|                                  | Dynamic Output Power: 3V; Working Voltage of Soleniod Valve: 4.5V                                                                                                   |                       |
| Power Options                    | Choice of :                                                                                                                                                         |                       |
|                                  | Batteries only DC (4 x AA batteries: up to 2 years lifespan depend on level of usage)                                                                               |                       |
|                                  | Mains power AC supply only                                                                                                                                          |                       |
|                                  | Both Mains AC + Batteries DC (backup) con-<br>nected at the same time                                                                                               |                       |
| Power Consumption                | Less than 1W (DC) or 0.2mW (AC); Silent power consumption: 0.5mW                                                                                                    |                       |
| Fitting                          | Control box: Diameter of 'inlet' pipe: G1/2"<br>BSP                                                                                                                 |                       |
|                                  | Control box:<br>Diameter of<br>'outlet' pipe:<br>G1/2" BSP<br>Suitable for<br>cold or pre-<br>mixed water                                                           | Automatic Faurel      |
| Sensing distance                 | 6 - 24 cm (Factory seting to 17-18 cm)                                                                                                                              |                       |
| Respond time                     | 0.3 Second                                                                                                                                                          |                       |
| Aerator                          | Spout aerator (Anti splash & flow restrictor)                                                                                                                       |                       |
| Max operational tem-<br>perature | Maximum operational temperature 45°C                                                                                                                                |                       |
| Additional Information           | Suitable for cold or premixed water, and suitable for main or battery installation                                                                                  | Senso                 |
|                                  | This tap is compatible with our UT11 IRC<br>Sensor Remote Control (Sold separately)                                                                                 |                       |
|                                  | It's entirely up to customer to decide which<br>power option/combination suits your in-<br>stallation / usage the best. The integrity<br>of the tap stays the same. | Spout                 |