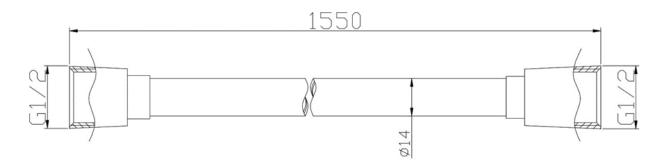

## SAGITTARIUS

| Construction                | EDPM / Ethylene Propylene Diene<br>Monomer (M-class rubber)       |
|-----------------------------|-------------------------------------------------------------------|
| Finishes                    | 100% Chrome                                                       |
| Product Type                | Contemporary                                                      |
| Certification               | Manufactured to comply with CE standards                          |
| Fit-<br>ting                | G1/2" BSP Female thread to G1/2"<br>BSP Female thread             |
| Guarantee                   | 1 year against manufacturing faults (excluding serviceable parts) |
| Additional In-<br>formation | Cone to cone connection                                           |

## **TAPS & SHOWERING**

SILFLEX PVC 1.5m CONICAL SHOWER HOSE CHROME HOS/693/C

The information contained on this page was correct at the date of issue. Fitting dimensions are provided as a guide only. Some variation may occur due to manufacturing tolerances. We pursue a policy of continuing improvement in design and performance of our products and so reserve the right to change specifications without prior notice