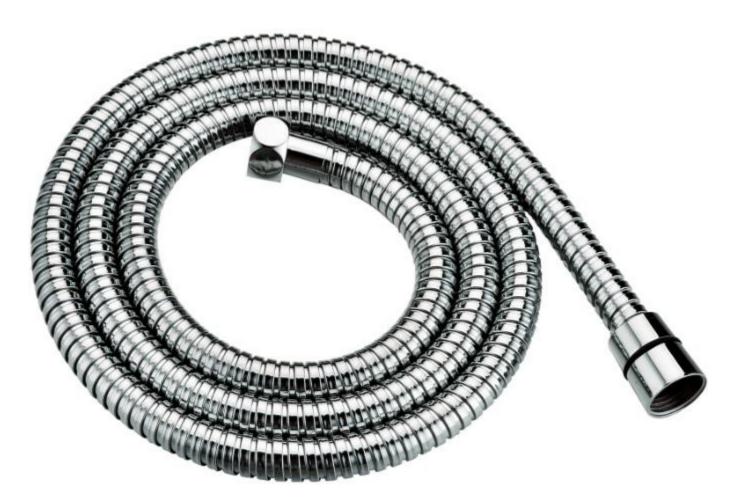

10mm DOUBLE INTERLOCK HOSE CHROME HOS/684/C

The information contained on this page was correct at the date of issue. Fitting dimensions are provided as a guide only. Some variation may occur due to manufacturing tolerances. We pursue a policy of continuing improvement in design and performance of our products and so reserve the right to change specifications without prior notice