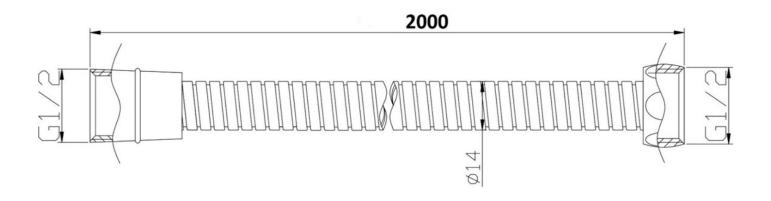

## **TAPS & SHOWERING**

**Construction** Stainless steel

Finishes 100% Chrome

**Product Type** Contemporary

Certification Manufactured to comply with CE stand-

ards

Fit- SW22 (M14) Nut; G1/2" BSP Female

ting Cone

**Guarantee** 1 year against manufacturing faults

(excluding serviceable parts)

Additional In- 1. Double interlock stainless steel con-

formation struction

2. Nut to Cone connection3. Ø7mm bore diameter

8mm CONICAL END 2.0M HOSE CHROME HOS/683/C