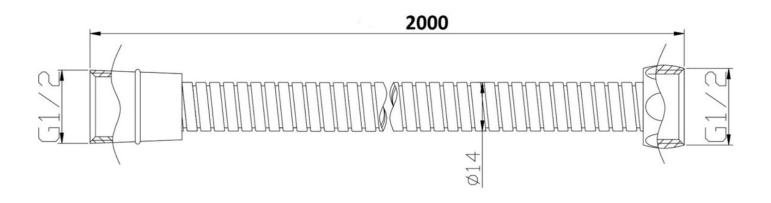

## **TAPS & SHOWERING**

**Construction** Stainless steel

Finishes 100% Chrome

**Product Type** Contemporary

Certification Manufactured to comply with CE stand-

ards

Fit- SW22 (M14) Nut; G1/2" BSP Female

ting Cone

**Guarantee** 1 year against manufacturing faults

(excluding serviceable parts)

**Additional In-** 1. 1/2"- 3/8" nut connection **formation** 2. Ø7mm bore diameter

1/2" x 3/8" Female 2.0m (As SH/500/C Type) SHOWER HOSE CHROME HOS/682/C