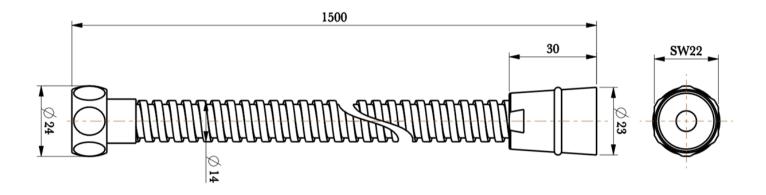

## **TAPS & SHOWERING**

| Construction                | Stainless steel                                                                                                                     | 8mm CONICAL END 1.5M |
|-----------------------------|-------------------------------------------------------------------------------------------------------------------------------------|----------------------|
| Finishes                    | 100% Chrome                                                                                                                         | HOSE CHROME          |
| Product Type                | Contemporary                                                                                                                        | HOS/568/C            |
| Plumbing<br>Systems         | Suitable for all plumbing systems                                                                                                   |                      |
| Certification               | Manufactured to comply with CE stand-<br>ards                                                                                       |                      |
| Fit-<br>ting                | SW22 (M14) Nut; G1/2" BSP Female<br>Cone                                                                                            |                      |
| Guarantee                   | 1 year against manufacturing faults (excluding serviceable parts)                                                                   |                      |
| Additional In-<br>formation | <ol> <li>Double interlock stainless steel con-<br/>struction</li> <li>Nut to Cone connection</li> <li>Ø7mm bore diameter</li> </ol> |                      |