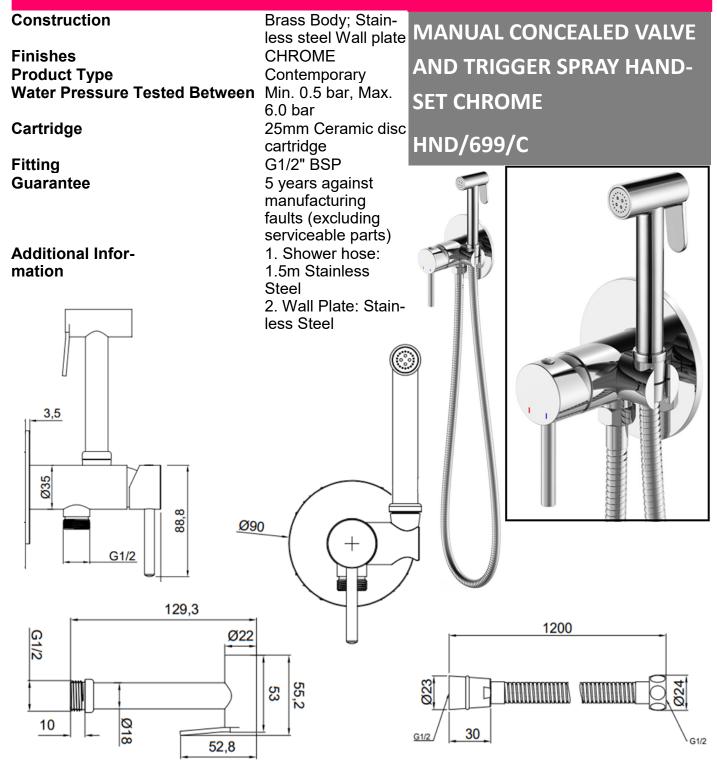

# SAGITTARIUS

## **TAPS & SHOWERING**

The information contained on this page was correct at the date of issue. Fitting dimensions are provided as a guide only. Some variation may occur due to manufacturing tolerances. We pursue a policy of continuing improvement in design and performance of our products and so reserve the right to change specifications without prior notice