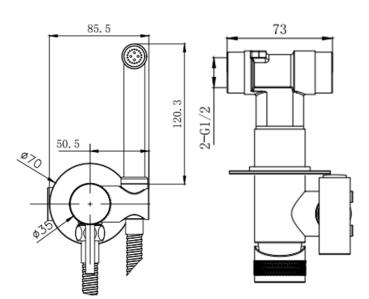

## Construction

FinishesBrushed GoldProduct TypeContemporaryWater Pressure Tested BetweenMin. 0.5 bar, Max.

Cartridge

Fitting Guarantee

Additional Information Brass Body; Stain-**Brushed Gold** Contemporary 6.0 bar 25mm Ceramic disc cartridge G1/2" BSP 5 years against manufacturing faults (excluding serviceable parts) 1. Shower hose: 1.5m Stainless Steel 2. Wall Plate: Stainless Steel

brass body; Stainless steel Wall plate Brushed Gold Contemporary Min. 0.5 bar, Max. 6.0 bar 25mm Ceramic disc

HND/699/BB

The information contained on this page was correct at the date of issue. Fitting dimensions are provided as a guide only. Some variation may occur due to manufacturing tolerances. We pursue a policy of continuing improvement in design and performance of our products and so reserve the right to change specifications without prior notice

| NO      | Description          | QTY |   |
|---------|----------------------|-----|---|
| 1       | Easy Box             | 1   |   |
| 2       | Face Plate           | 1   |   |
| 3       | Spray Handset        | 1   |   |
| 4       | Handset Holder       | 1   | - |
| 5       | Cartridge            | 1   | _ |
| 6       | Lock Nut             | 1   | _ |
| 7       | Handle Coller        | 1   | _ |
| 8       | Handle Body          | 1   | - |
| 9<br>10 | Lever<br>Lever Cover | 1   | - |
| 10      | Screw                | 1   | - |
| 11      | Hose connector       | 1   | - |
| 12      | Fitting Kit          | 1   | - |
| 14      | Hose                 | 1   | - |
| 14      | 1030                 | -   |   |