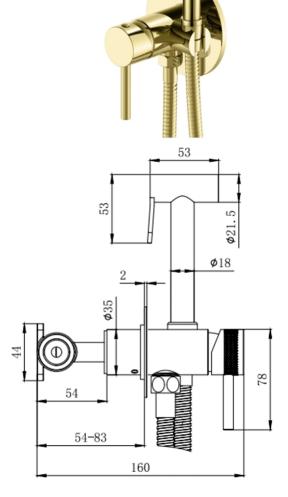

## Construction

FinishesBrushed GoldProduct TypeContemporaryWater Pressure Tested BetweenMin. 0.5 bar, Max.

Cartridge

Fitting Guarantee

Additional Information Brass Body; Stain-**Brushed Gold** Contemporary 6.0 bar 25mm Ceramic disc cartridge G1/2" BSP 5 years against manufacturing faults (excluding serviceable parts) 1. Shower hose: 1.5m Stainless Steel 2. Wall Plate: Stainless Steel

brass body; Stainless steel Wall plate Brushed Gold Contemporary Min. 0.5 bar, Max. 6.0 bar 25mm Ceramic disc

HND/699/BB

The information contained on this page was correct at the date of issue. Fitting dimensions are provided as a guide only. Some variation may occur due to manufacturing tolerances. We pursue a policy of continuing improvement in design and performance of our products and so reserve the right to change specifications without prior notice