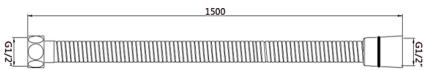

Additional Information

1. Chrome , ABS single mode shower

handset, G1/2" BSP

2. Chrome , Stainless steel shower

hose, 1.5m, G1/2" BSP

3. Intergrated Brass wall elbow outlet

and handset holder

SQUARE WALL MOUNTED
SHOWER KIT WITH OUTLET
BRACKET CHROME
HND/657/C