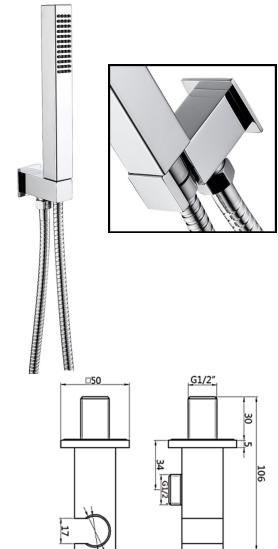

Additional Information

1. Chrome , ABS single mode shower

handset, G1/2" BSP

2. Chrome , Stainless steel shower

hose, 1.5m, G1/2" BSP

3. Intergrated Brass wall elbow outlet

and handset holder

SQUARE WALL MOUNTED
SHOWER KIT WITH OUTLET
BRACKET CHROME
HND/657/C

| NO. | PARTS DESCRIPTION           | QTY |
|-----|-----------------------------|-----|
| 1   | BRASS INLET CONNECTOR       | 1   |
| 2   | Ø20*2 NBR O-RING            | 2   |
| 3   | BRASS BASE PLATE            | 1   |
| 4   | M4*5 S/STEEL GRUB SCREW     | 4   |
| 5   | NBR OUTLET CONNECTOR O-RING | 1   |
| 6   | BRASS OUTLET CONNECTOR      | 1   |
| 7   | BRASS HANDSET HOLDER        | 1   |
| 8   | 1.5M PVC SHOWER HOSE        | 1   |
| 9   | ABS SHOWER HANDSET          | 1   |