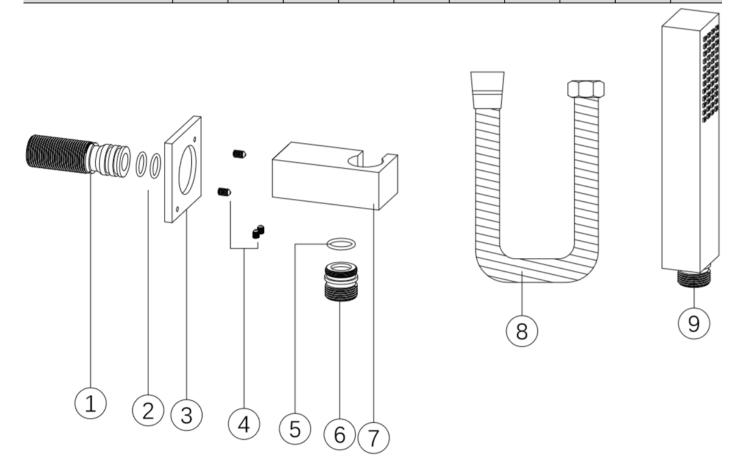

| NO. | PARTS DESCRIPTION           | QTY |
|-----|-----------------------------|-----|
| 1   | BRASS INLET CONNECTOR       | 1   |
| 2   | Ø20*2 NBR O-RING            | 2   |
| 3   | BRASS BASE PLATE            | 1   |
| 4   | M4*5 S/STEEL GRUB SCREW     | 4   |
| 5   | NBR OUTLET CONNECTOR O-RING | 1   |
| 6   | BRASS OUTLET CONNECTOR      | 1   |
| 7   | BRASS HANDSET HOLDER        | 1   |
| 8   | 1.5M PVC SHOWER HOSE        | 1   |
| 9   | ABS SHOWER HANDSET          | 1   |