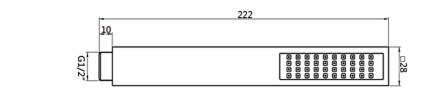

Additional Information

1. Chrome , ABS single mode shower

handset, G1/2" BSP

2. Chrome , Stainless steel shower

hose, 1.5m, G1/2" BSP

3. Intergrated Brass wall elbow outlet

and handset holder

SQUARE WALL MOUNTED
SHOWER KIT WITH OUTLET
BRACKET CHROME
HND/657/C