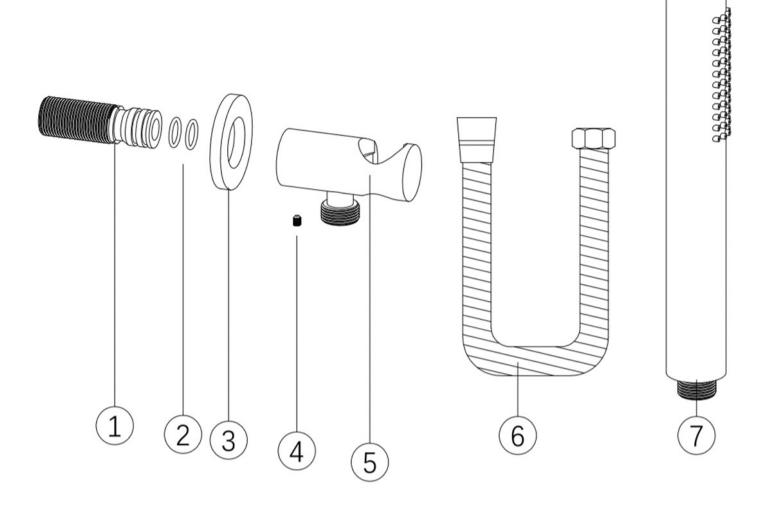

## FOR FURTHER ADVICE PLEASE CONTACT :-

SAGITTARIUS LTD UNIT 1 LOWER VICTORIA STREET—CHADDERTON—OLDHAM—OL9 9TU TEL:0616 6202029 EMAIL:TECHNICAL@SAGITTARIUSTAPS.CO.UK

| NO. | PARTS DESCRIPTION             | QTY |
|-----|-------------------------------|-----|
| 1   | BRASS INLET CONNECTOR         | 1   |
| 2   | Ø20*2 NBR O-RING              | 2   |
| 3   | BRASS BASE PLATE              | 1   |
| 4   | M4*5 S/STEEL GRUB SCREW       | 1   |
| 5   | BRASS OUTLET & HANDSET HOLDER | 1   |
| 6   | 1.5M S/STEEL SHOWER HOSE      | 1   |
| 7   | ABS SHOWER HANDSET            | 1   |