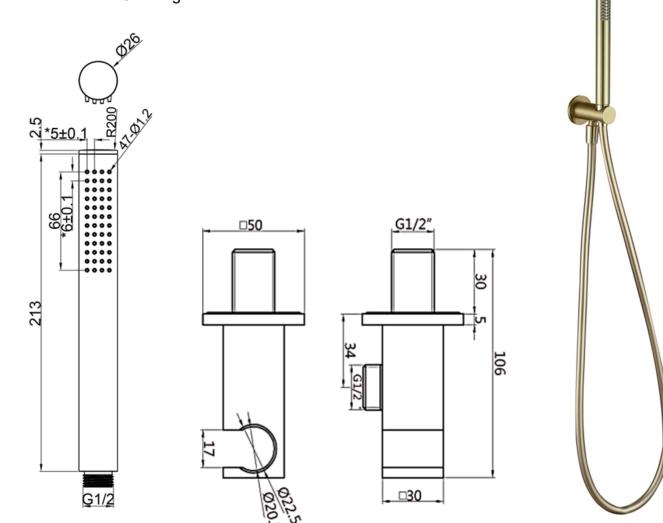

## **TAPS & SHOWERING**

Construction Finishes Product Type Water Pressure Tested Between Fitting Guarantee Brass Brushed Brass Contemporary Min. 0.2 bar, Max. 5.0 bar G 1/2" BSP

Additional Information

(excluding serviceable parts) for-1. Brass handset 2. 1.5m PVC shower hose

3. Intergrated wall elbow outlet

5 year against manufacturing faults

## ROUND WALL MOUNTED SHOWER KIT C/W OUTLET BRACKET BRUSHED BRASS HND/656/BB

The information contained on this page was correct at the date of issue. Fitting dimensions are provided as a guide only. Some variation may occur due to manufacturing tolerances. We pursue a policy of continuing improvement in design and performance of our products and so reserve the right to change specifications without prior notice