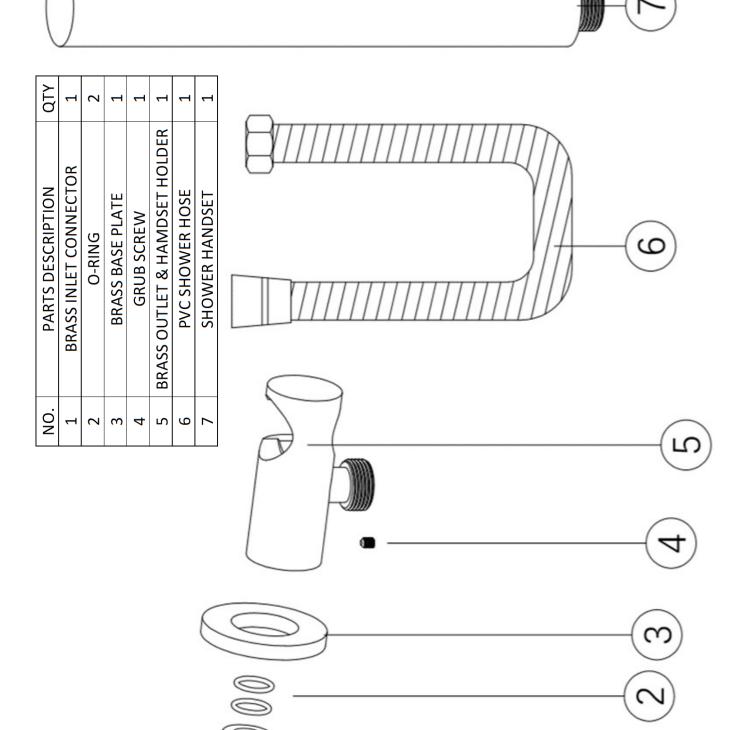

## **TAPS & SHOWERING**

Construction Finishes Product Type Water Pressure Tested Between Fitting Guarantee Brass Brushed Brass Contemporary Min. 0.2 bar, Max. 5.0 bar G 1/2" BSP

Additional Information

(excluding serviceable parts) for-1. Brass handset 2. 1.5m PVC shower hose

3. Intergrated wall elbow outlet

5 year against manufacturing faults

## ROUND WALL MOUNTED SHOWER KIT C/W OUTLET BRACKET BRUSHED BRASS HND/656/BB

The information contained on this page was correct at the date of issue. Fitting dimensions are provided as a guide only. Some variation may occur due to manufacturing tolerances. We pursue a policy of continuing improvement in design and performance of our products and so reserve the right to change specifications without prior notice