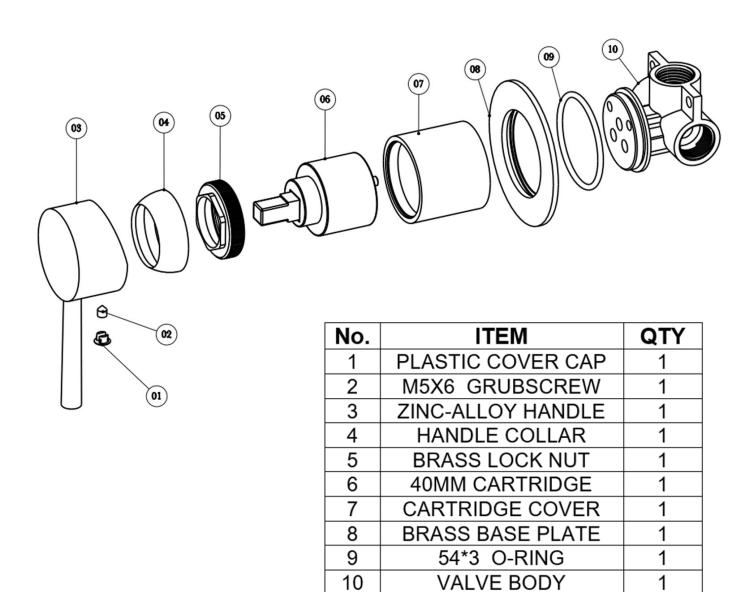

## **TAPS & SHOWERING**

Construction Brass Body, Zinc-alloy handle

**Finishes** Chrome plated **Product Type** Contemporary

Water Pressure Tested Min. 0.1 bar, Max. 5.0 bar

Between

Cartridge Ceramic disc valve & Push valve for handset

Brass G1/2" BSP Female thread (Inlet and **Fitting** 

outlet)

Guarantee 1 years against manufacturing faults

(excluding serviceable parts)

Brass wall plate; 1.2m stainless steel hose

**DELUXE DOUCE KIT** WITH OUTLET HND/651