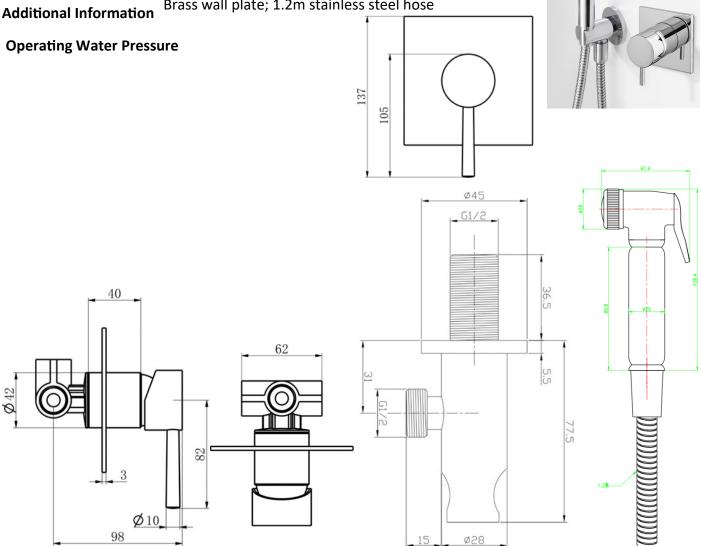

## **TAPS & SHOWERING**

Construction Brass Body, Zinc-alloy handle

**Finishes** Chrome plated **Product Type** Contemporary

Water Pressure Tested Min. 0.1 bar, Max. 5.0 bar

Between

Cartridge Ceramic disc valve & Push valve for handset

Brass G1/2" BSP Female thread (Inlet and **Fitting** 

outlet)

Guarantee 1 years against manufacturing faults

(excluding serviceable parts)

Brass wall plate; 1.2m stainless steel hose

**DELUXE DOUCE KIT** WITH OUTLET HND/651