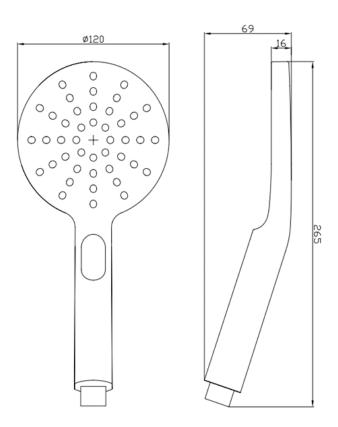

## **TAPS & SHOWERING**

Construction

**Finishes Product Type Water Pressure** 

Contemporary Min 0.2 bar and Max 5.0 bar

**Tested Between** 

**Functional** Operation **Fitting** Guarantee

3 modes Select

100% Chrome

**ABS** 

Push button select technology ABS G1/2" BSP Male thread 1 year against manufacturing faults

(excluding serviceable parts)

Additional Infor- Rubber nozzle mation

**VIAREGGIO 3 MODE PUSH BUTTON HANDSET** HND/632