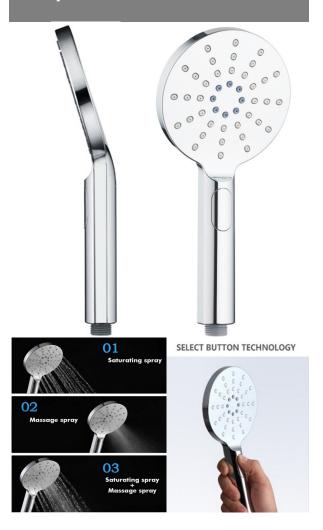

## **TAPS & SHOWERING**

Construction

**Finishes Product Type Water Pressure** 

Contemporary Min 0.2 bar and Max 5.0 bar

**Tested Between** 

**Functional** Operation **Fitting** Guarantee

3 modes Select

100% Chrome

**ABS** 

Push button select technology ABS G1/2" BSP Male thread 1 year against manufacturing faults

(excluding serviceable parts)

Additional Infor- Rubber nozzle mation

**VIAREGGIO 3 MODE PUSH BUTTON HANDSET** HND/632