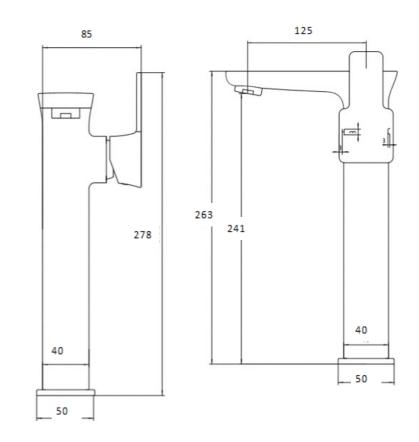

Ceramic Disc Cartridge UK: M10 x 350mm 1/2" BSP Female Flexi Tails . Spout Aerator

Additional Information 10 years against manufacturing faults (excluding serviceable parts).

The information contained on this page was correct at the date of issue. Fitting dimensions are provided as a guide only. Some variation may occur due to manufacturing tolerances. We pursue a policy of continuing improvement in design and performance of our products and so reserve the right to change specifications without prior notice