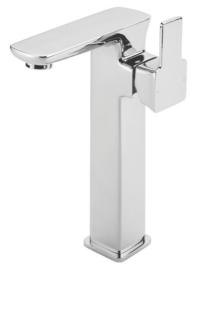

# SAGITTARIUS

## **TAPS & SHOWERING**

Finishes Product Type Water Pressure Plumbing Systems Standards Certification Cartridge Fitting Aerator Packaging Guarantee Additional Informatio Chrome plated to BS EN 248 Contemporary Min. 0.2 bar, Max. 6.0 bar Suitable for all plumbing systems Complies with BS6920, BS EN200

Ceramic Disc Cartridge UK: M10 x 350mm 1/2" BSP Female Flexi Tails . Spout Aerator

Additional Information 10 years against manufacturing faults (excluding serviceable parts).

## GRAMERCY EXT MONO BASIN MIXER CHROME

GR/109/C





### Flow Rates (Litres per minute)

| System Pressure | 0.1 Bar | 0.2 Bar | 0.3 Bar | 0.5 Bar | 1.0 Bar | 1.5 Bar | 2.0 Bar | 3.0 Bar | 4.0 Bar | 5.0 Bar |
|-----------------|---------|---------|---------|---------|---------|---------|---------|---------|---------|---------|
| GR-109-C        | -       | 3.6     | -       | 5.2     | 7.2     | 9.1     | 10.5    | 11.8    | -       | -       |

The information contained on this page was correct at the date of issue. Fitting dimensions are provided as a guide only. Some variation may occur due to manufacturing tolerances. We pursue a policy of continuing improvement in design and performance of our products and so reserve the right to change specifications without prior notice

#### FOR FURTHER ADVICE PLEASE CONTACT :-

SAGITTARIUS LTD U