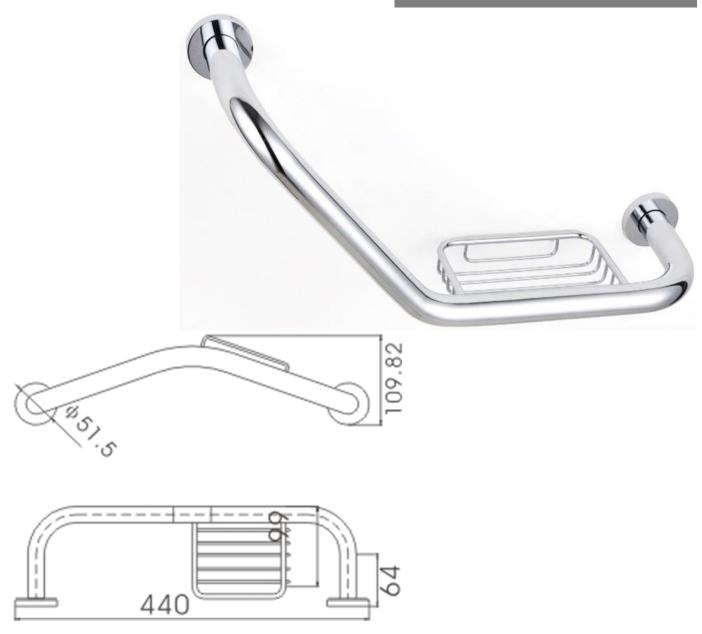

5 year against manufacturing faults

(excluding serviceable parts)

410MM ANGLED GRAB BAR GB/303

The information contained on this page was correct at the date of issue. Fitting dimensions are provided as a guide only. Some variation may occur due to manufacturing tolerances.