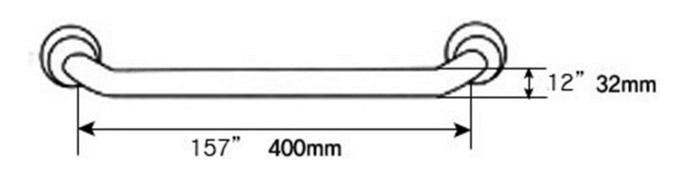

## **TAPS & SHOWERING**

| 400MM A | ANGLED G | <b>RAB BAR</b> |
|---------|----------|----------------|
|---------|----------|----------------|

GB/301

ConstructionBrassFinishesChrome platedProduct TypeContemporaryStandardsComplies with BS5412, BS EN200Guarantee5 year against manufacturing faults<br/>(excluding serviceable parts)