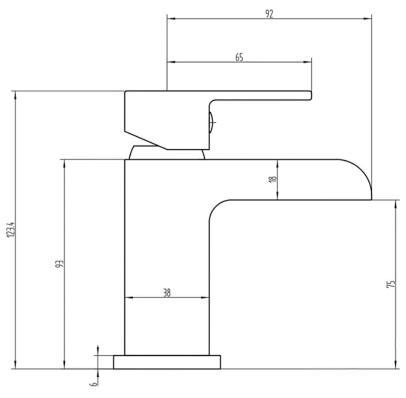

**Fitting** 

634g

30mm Ceramic disc cartridge Laminar spout with filter mesh UK: M10 x 350mm G1/2" BSP Fe-

male Flexi Tails

EU: M10 x 350mm G3/8" BSP Fe-

male Flexi Tails

10 years against manufacturing Guarantee

faults (excluding serviceable parts)

mation

Additional Infor- Supplied with G11/4" sprung waste (UK only)

The information contained on this page was correct at the date of issue.

Fitting dimensions are provided as a guide only. Some variation may occur due to manufacturing tolerances. We pursue a policy of continuing improvement in design and perfor-