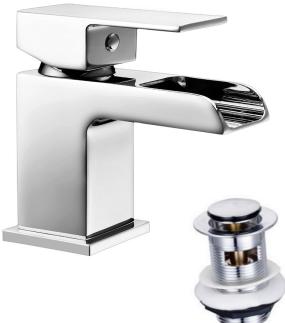

## **TAPS & SHOWERING**

**POP UP WASTE** 

FL/186/C

FLOW CLOAKROOM MON-

**OBLOC BASIN MIXER WITH** 

Construction Brass Body (CuZn40Pb2), EN

CW617N (equivalent to BS CZ122);

Zinc-alloy Handle

faults (excluding serviceable parts)

mation

Additional Infor- Supplied with G11/4" sprung waste (UK only)

The information contained on this page was correct at the date of issue.

Fitting dimensions are provided as a guide only. Some variation may occur due to manufacturing tolerances. We pursue a policy of continuing improvement in design and perfor-