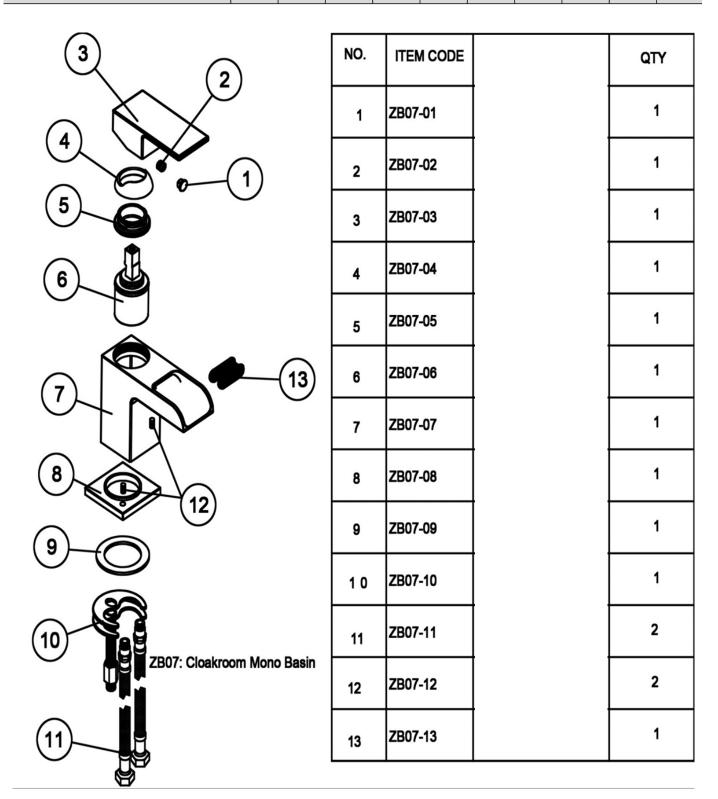

**Fitting** 

634g

30mm Ceramic disc cartridge Laminar spout with filter mesh UK: M10 x 350mm G1/2" BSP Fe-

male Flexi Tails

EU: M10 x 350mm G3/8" BSP Fe-

male Flexi Tails

10 years against manufacturing Guarantee

faults (excluding serviceable parts)

mation

Additional Infor- Supplied with G11/4" sprung waste (UK only)

The information contained on this page was correct at the date of issue.

Fitting dimensions are provided as a guide only. Some variation may occur due to manufacturing tolerances. We pursue a policy of continuing improvement in design and perfor-