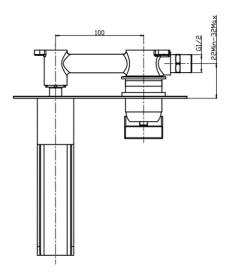

## **Operating Water Pressure**

FLOW WALL MOUNTED BASIN MIXER
FL/170

The information contained on this page was correct at the date of issue. Fitting dimensions are provided as a guide only. Some variation may occur due to manufacturing tolerances.

**Cartridge** 35mm Ceramic disc cartridge

**Aerator** Laminar spout with filter mesh

Fitting Brass G½" BSP Female thread

**Guarantee** 10 years against manufacturing faults

(excluding serviceable parts)