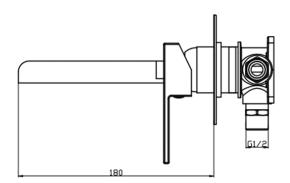

## **Operating Water Pressure**

FLOW WALL MOUNTED BASIN MIXER
FL/170

The information contained on this page was correct at the date of issue. Fitting dimensions are provided as a guide only. Some variation may occur due to manufacturing tolerances.

**Cartridge** 35mm Ceramic disc cartridge

**Aerator** Laminar spout with filter mesh

Fitting Brass G½" BSP Female thread

**Guarantee** 10 years against manufacturing faults

(excluding serviceable parts)