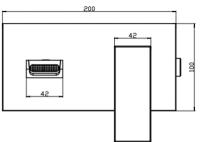

## **Operating Water Pressure**

FLOW WALL MOUNTED BASIN MIXER
FL/170

The information contained on this page was correct at the date of issue. Fitting dimensions are provided as a guide only. Some variation may occur due to manufacturing tolerances.