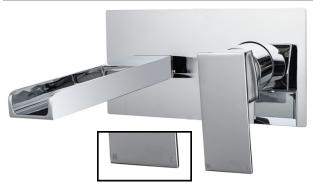

## **TAPS & SHOWERING**

**Construction** Brass Body, Zinc-alloy Handle

**Finishes** Chrome plated to BS EN 248

**Product Type** Contemporary

**Tested Between** 

Water Pressure Min. 0.2 bar, Max. 6.0 bar

Standards Complies with BS5412, BS EN200