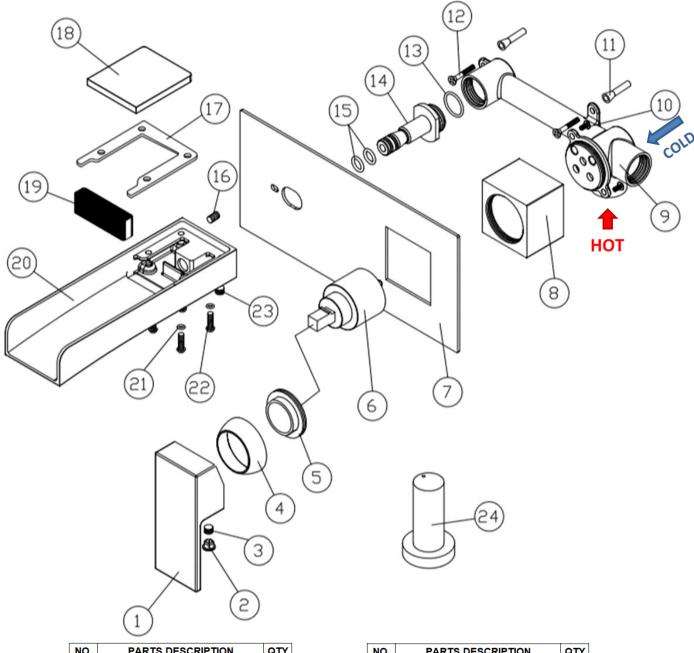

| NO. | PARTS DESCRIPTION         | QTY |
|-----|---------------------------|-----|
| 1   | ZINC-ALLOY HANDLE         | 1   |
| 2   | ABS CHROME COVER CAP      | 1   |
| 3   | S/STEEL HANDLE GRUB SCREW | 1   |
| 4   | ABS HANDLE COLLAR         | 1   |
| 5   | BRASS CARTRIDGE NUT       | 1   |
| 6   | 35mm CERAMIC CARTRIDGE    | 1   |
| 7   | BRASS FACE PLATE          | 1   |
| 8   | BRASS CARTRIDGE COVER     | 1   |
| 9   | BRASS TAP BODY            | 1   |
| 10  | CARTRIDGE COVER SCREW     | 2   |
| 11  | ABS WALL PLUG             | 2   |
| 12  | VALVE FIXING SCREW        | 3   |

| NO. | PARTS DESCRIPTION         | QTY |
|-----|---------------------------|-----|
| 13  | RUBBER CONNECTOR O-RING   | 1   |
| 14  | BRASS SPOUT CONNECTOR     | 1   |
| 15  | RUBBER CONNECTOR O-RING   | 2   |
| 16  | POSITIONING GRUB SCREW    | 1   |
| 17  | SILICONE SPOUT WASHER     | 1   |
| 18  | BRASS SPOUT COVER PLATE   | 1   |
| 19  | S/STEEL SPOUT FILTER MESH | 1   |
| 20  | BRASS SPOUT               | 1   |
| 21  | RUBBER SPOUT O-RING       | 4   |
| 22  | S/STEEL SPOUT SCREW       | 4   |
| 23  | S/STEEL GRUB SCREW        | 2   |
| 24  | ABS PROTECTOR CAP         | 1   |