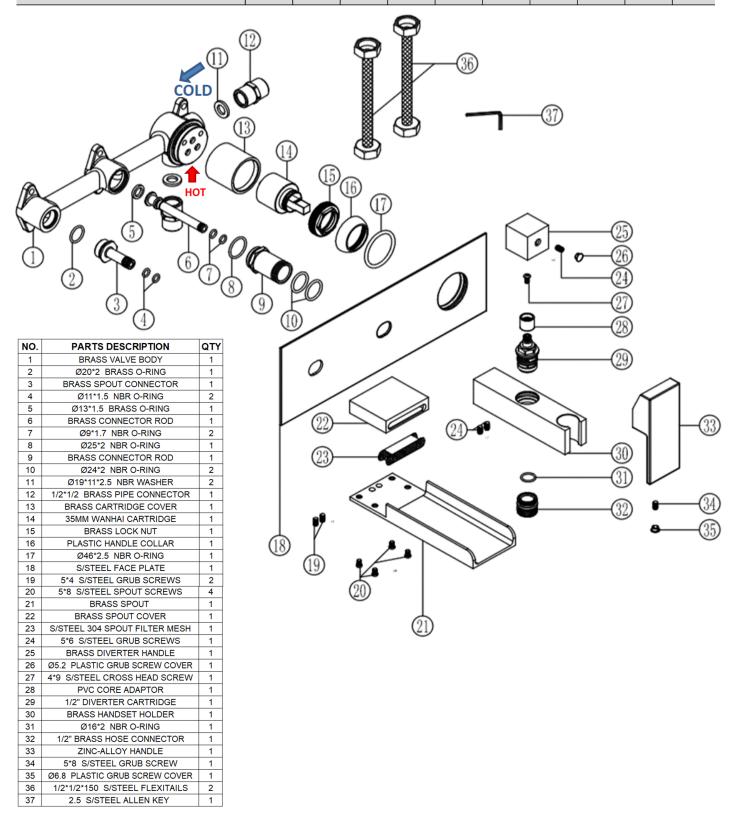

ed Between Max. 6.0 bar

Standards Complies with BS5412, BS EN200

**Cartridge** 35mm Ceramic disc cartridge

**Aerator** Laminar spout with filter mesh

Fitting Brass G1/2" BSP Female thread & Stain-

less steel G1/2" Flexible connecting

**Guarantee** 10 years against manufacturing faults

Additional Information 1. Chrome Stainless steel 1.5m shower

hose, single mode ABS shower handset

2. Ceramic disc diverter , 1/2"