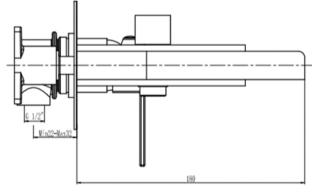

## **TAPS & SHOWERING**

**BATH SHOWER** 

FLOW WALL MOUNTED

**Construction** Brass Body, Stainless steel Face plate;

Finishes Chrome plated

Product Type Contemporary

Water Pressure Test- Min. 0.2 bar (Handset) 0.2 bar (Spout),

ed Between Max. 6.0 bar

Standards Complies with BS5412, BS EN200

**Cartridge** 35mm Ceramic disc cartridge

**Aerator** Laminar spout with filter mesh

Fitting Brass G1/2" BSP Female thread & Stain-

less steel G1/2" Flexible connecting

**Guarantee** 10 years against manufacturing faults

Additional Information 1. Chrome Stainless steel 1.5m shower

hose, single mode ABS shower handset

2. Ceramic disc diverter , 1/2"