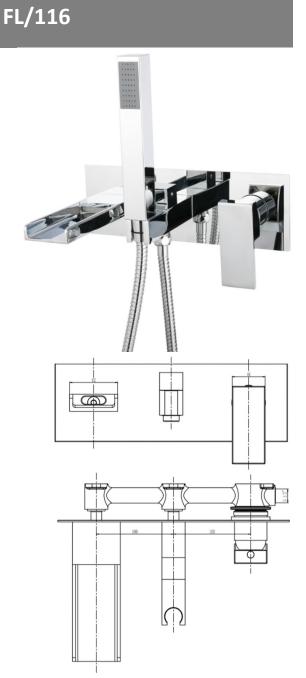

## **TAPS & SHOWERING**

**BATH SHOWER** 

FLOW WALL MOUNTED

**Construction** Brass Body, Stainless steel Face plate;

Finishes Chrome plated

Product Type Contemporary

Water Pressure Test- Min. 0.2 bar (Handset) 0.2 bar (Spout),

ed Between Max. 6.0 bar

Standards Complies with BS5412, BS EN200

**Cartridge** 35mm Ceramic disc cartridge

**Aerator** Laminar spout with filter mesh

Fitting Brass G1/2" BSP Female thread & Stain-

less steel G1/2" Flexible connecting

**Guarantee** 10 years against manufacturing faults

Additional Information 1. Chrome Stainless steel 1.5m shower

hose, single mode ABS shower handset

2. Ceramic disc diverter , 1/2"