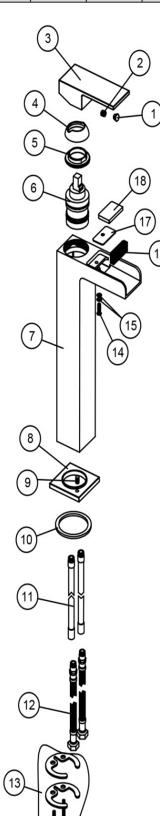

| NO. | ITEM CODE | DESCRIPTION                            | QTY |
|-----|-----------|----------------------------------------|-----|
| 1   | ZB08-01   | INDICE                                 | 1   |
| 2   | ZB08-02   | SCREW                                  | 1   |
| 3   | ZB08-03   | HANDLE                                 | 1   |
| 4   | ZB08-04   | CARTRIDGE<br>COVER                     | 1   |
| 5   | ZB08-05   | CARTRIDGE NUT                          | 1   |
| 6   | ZB08-06   | 35 HIGH BASE<br>ONE-PIECE<br>CARTRIDGE | 1   |
| 7   | ZB08-07   | TAP BODY                               | 1   |
| 8   | ZB08-08   | BASE PLATE                             | 1   |
| 9   | ZB08-09   | SCREW                                  | 1   |
| 1 0 | ZB08-10   | WASHER                                 | 1   |
| 11  | ZB08-11   | INLET PIPE                             | 2   |
| 12  | ZB08-12   | M10*1*400 FLEXI TAILS                  | 2   |
| 13  | ZB08-13   | M6 FIXING KIT                          | 1   |
| 14  | ZB08-14   | SCREW                                  | 1   |
| 15  | ZB08-15   | "O" RING                               | 2   |
| 16  | ZB08-16   | FILTER                                 | 1   |
| 17  | ZB08-17   | SEAL COVER                             | 1   |
| 18  | ZB08-18   | SEAL COVER                             | 1   |