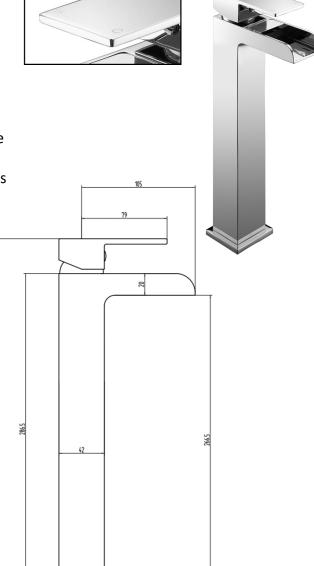

## **TAPS & SHOWERING**

**MIXER** 

FL/109

FLOW TALL MONO BASIN

**Construction** Brass Body, Zinc-alloy Handle

**Finishes** Chrome plated to BS EN 248

**Product Type** Contemporary

Water Pressure

Min. 0.2 bar, Max. 6.0 bar

Tested Between Standards

Complies with BS6920, BS EN200

**Cartridge** 35mm Ceramic disc cartridge

**Aerator** Laminar spout with filter mesh

Fitting UK: M10 x 350mm G½" BSP Female

Flexi Tails

EU: M10 x 350mm G3/8" BSP Female

Flexi Tails

**Guarantee** 10 years against manufacturing faults

(excluding serviceable parts)

**Water Operating Pressure** 

The information contained on this page was correct at the date of issue. Fitting dimensions are provided as a guide only. Some variation may occur due to manufacturing tolerances.