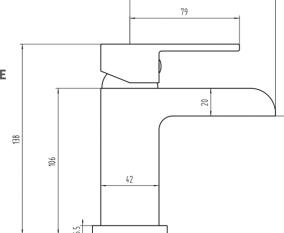

Net Weight (Tap only) 820g

Cartridge 35mm Ceramic disc cartridge

Aerator Laminar spout with filter mesh

Fitting UK: M10 x 350mm G½" BSP Female

Flexi Tails

EU: M10 x 350mm G3/8" BSP Female

Flexi Tails

**Guarantee** 10 years against manufacturing faults

(excluding serviceable parts)

Min. 0.2 bar, Max. 6.0 bar

Additional Information Supplied with G1¼" sprung waste (UK

FLOW CASCADE BASIN

**MONO MIXER** 

FL/106

105