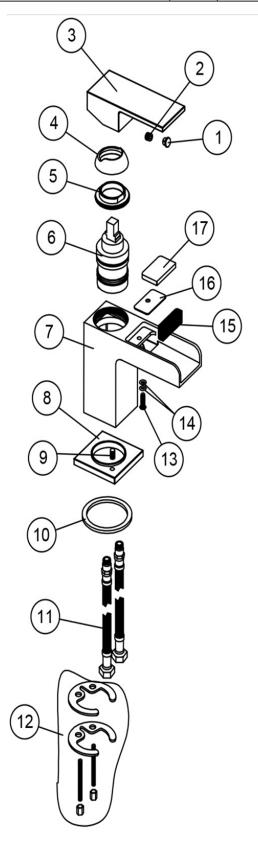

| NO. | CODE    | DESCRIPTION                             | QTY |
|-----|---------|-----------------------------------------|-----|
| 1   | ZB05-01 | INDICE                                  | 1   |
| 2   | ZB05-02 | SCREW                                   | 1   |
| 3   | ZB05-03 | HANDLE                                  | 1   |
| 4   | ZB05-04 | PLASTIC COVER                           | 1   |
| 5   | ZB05-05 | CARTRIDGE NUT                           | 1   |
| 6   | ZB05-06 | 35 UP-SEAL<br>CARTRIDGE                 | 1   |
| 7   | ZB05-07 | BODY                                    | 1   |
| 8   | ZB05-08 | BASE PLATE                              | 1   |
| 9   | ZB05-09 | SCREW                                   | 1   |
| 1 0 | ZB05-10 | WASHER                                  | 1   |
| 11  | ZB05-11 | M10*1*400 FLEXITAILS                    | 2   |
| 12  | ZB05-12 | M6 FIXING KIT                           | 1   |
| 13  | ZB05-13 | SCREW                                   | 1   |
| 14  | ZB05-14 | "O" RING                                | 1   |
| 15  | ZB05-15 | BRAIDED FILTER                          | 1   |
| 16  | ZB05-16 | WASHER                                  | 1   |
| 17  | ZB05-17 | COVER                                   | 1   |
|     | •       | *************************************** |     |