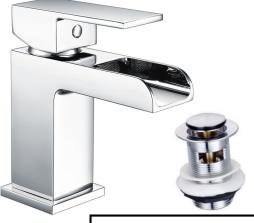

## **TAPS & SHOWERING**

**Construction** Brass Body Zinc-alloy Handle

Finishes Chrome plated to BS EN 248

Product Type Contemporary

**Water Pressure Tested** 

Between

**Standards** Complies with BS6920, BS EN200

Net Weight (Tap only) 820g

Cartridge 35mm Ceramic disc cartridge

Aerator Laminar spout with filter mesh

Fitting UK: M10 x 350mm G½" BSP Female

Flexi Tails

EU: M10 x 350mm G3/8" BSP Female

Flexi Tails

**Guarantee** 10 years against manufacturing faults

(excluding serviceable parts)

Min. 0.2 bar, Max. 6.0 bar

Additional Information Supplied with G1¼" sprung waste (UK

FLOW CASCADE BASIN

**MONO MIXER** 

FL/106

105