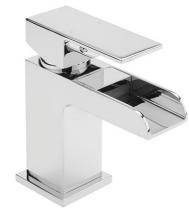

Guarantee **Additional Information** Supplied with G 11/4" sprung waste(UK only) FLOW CASSCADE MONO

**BASIN MIXER CHROME** 

FL/106/C