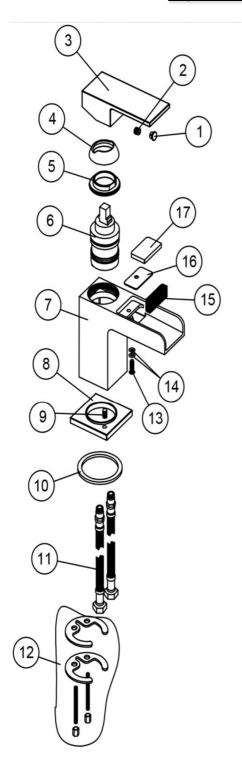

## Exploded diagram FL/106/C

| DESCRIPTION   QTY    -01                                                                                                                                                                                                                                                                                                                                                                                                                                                                                                                                                                                                                                                                                                                                                                                                                                                                                                                                                                                                                                                                                                                                                                                                                                                                                                                                                                                                                                                                                                                                                                                                                                                                                                                                                                                                                                                                                                                                                                                                                                                                                                       |     |                      |     |
|--------------------------------------------------------------------------------------------------------------------------------------------------------------------------------------------------------------------------------------------------------------------------------------------------------------------------------------------------------------------------------------------------------------------------------------------------------------------------------------------------------------------------------------------------------------------------------------------------------------------------------------------------------------------------------------------------------------------------------------------------------------------------------------------------------------------------------------------------------------------------------------------------------------------------------------------------------------------------------------------------------------------------------------------------------------------------------------------------------------------------------------------------------------------------------------------------------------------------------------------------------------------------------------------------------------------------------------------------------------------------------------------------------------------------------------------------------------------------------------------------------------------------------------------------------------------------------------------------------------------------------------------------------------------------------------------------------------------------------------------------------------------------------------------------------------------------------------------------------------------------------------------------------------------------------------------------------------------------------------------------------------------------------------------------------------------------------------------------------------------------------|-----|----------------------|-----|
| -02 SCREW 1 -03 HANDLE 1 -04 PLASTIC COVER 1 -05 CARTRIDGE NUT 1 -06 35 UP-SEAL 1 -07 BODY 1 -08 BASE PLATE 1 -09 SCREW 1 -10 WASHER 1 -11 M10*1*400 FLEXI TAILS 2 -12 M6 FIXING KIT 1 -13 SCREW 1 -14 "O" RING 1 -15 BRAIDED FILTER 1 -16 WASHER 1                                                                                                                                                                                                                                                                                                                                                                                                                                                                                                                                                                                                                                                                                                                                                                                                                                                                                                                                                                                                                                                                                                                                                                                                                                                                                                                                                                                                                                                                                                                                                                                                                                                                                                                                                                                                                                                                            | _   | DESCRIPTION          | QTY |
| -03 HANDLE 1 -04 PLASTIC COVER 1 -05 CARTRIDGE NUT 1 -06 35 UP-SEAL 1 -07 BODY 1 -08 BASE PLATE 1 -09 SCREW 1 -10 WASHER 1 -11 M10*1*400 FLEXI TAILS 2 -12 M6 FIXING KIT 1 -13 SCREW 1 -14 "O" RING 1 -15 BRAIDED FILTER 1 -16 WASHER 1                                                                                                                                                                                                                                                                                                                                                                                                                                                                                                                                                                                                                                                                                                                                                                                                                                                                                                                                                                                                                                                                                                                                                                                                                                                                                                                                                                                                                                                                                                                                                                                                                                                                                                                                                                                                                                                                                        | -01 | INDICE               | 1   |
| -04 PLASTIC COVER 1 -05 CARTRIDGE NUT 1 -06 35 UP-SEAL 1 -07 BODY 1 -08 BASE PLATE 1 -09 SCREW 1 -10 WASHER 1 -11 M10*1*400 FLEXI TAILS 2 -12 M6 FIXING KIT 1 -13 SCREW 1 -14 "O" RING 1 -15 BRAIDED FILTER 1 -16 WASHER 1                                                                                                                                                                                                                                                                                                                                                                                                                                                                                                                                                                                                                                                                                                                                                                                                                                                                                                                                                                                                                                                                                                                                                                                                                                                                                                                                                                                                                                                                                                                                                                                                                                                                                                                                                                                                                                                                                                     | -02 | SCREW                | 1   |
| -05 CARTRIDGE NUT 1 -06 35 UP-SEAL 1 -07 BODY 1 -08 BASE PLATE 1 -09 SCREW 1 -10 WASHER 1 -11 M10*1*400 FLEXI TAILS 2 -12 M6 FIXING KIT 1 -13 SCREW 1 -14 "O" RING 1 -15 BRAIDED FILTER 1 -16 WASHER 1                                                                                                                                                                                                                                                                                                                                                                                                                                                                                                                                                                                                                                                                                                                                                                                                                                                                                                                                                                                                                                                                                                                                                                                                                                                                                                                                                                                                                                                                                                                                                                                                                                                                                                                                                                                                                                                                                                                         | -03 | HANDLE               | 1   |
| -06 35 UP-SEAL CARTRIDGE 1 -07 BODY 1 -08 BASE PLATE 1 -09 SCREW 1 -10 WASHER 1 -11 M10*1*400 FLEXI TAILS 2 -12 M6 FIXING KIT 1 -13 SCREW 1 -14 "O" RING 1 -15 BRAIDED FILTER 1 -16 WASHER 1                                                                                                                                                                                                                                                                                                                                                                                                                                                                                                                                                                                                                                                                                                                                                                                                                                                                                                                                                                                                                                                                                                                                                                                                                                                                                                                                                                                                                                                                                                                                                                                                                                                                                                                                                                                                                                                                                                                                   | -04 | PLASTIC COVER        | 1   |
| -06 CARTRIDGE  -07 BODY  1  -08 BASE PLATE  1  -09 SCREW  1  -10 WASHER  1  -11 M10*1*400 FLEXI TAILS  2  -12 M6 FIXING KIT  1  -13 SCREW  1  -14 "O" RING  1  -15 BRAIDED FILTER  1  -16 WASHER  1                                                                                                                                                                                                                                                                                                                                                                                                                                                                                                                                                                                                                                                                                                                                                                                                                                                                                                                                                                                                                                                                                                                                                                                                                                                                                                                                                                                                                                                                                                                                                                                                                                                                                                                                                                                                                                                                                                                            | -05 | CARTRIDGE NUT        | 1   |
| -08 BASE PLATE 1 -09 SCREW 1 -10 WASHER 1 -11 M10*1*400 FLEXI TAILS 2 -12 M6 FIXING KIT 1 -13 SCREW 1 -14 "O" RING 1 -15 BRAIDED FILTER 1 -16 WASHER 1                                                                                                                                                                                                                                                                                                                                                                                                                                                                                                                                                                                                                                                                                                                                                                                                                                                                                                                                                                                                                                                                                                                                                                                                                                                                                                                                                                                                                                                                                                                                                                                                                                                                                                                                                                                                                                                                                                                                                                         | -06 |                      | 1   |
| -09 SCREW 1  -10 WASHER 1  -11 M10*1*400 FLEXI TAILS 2  -12 M6 FIXING KIT 1  -13 SCREW 1  -14 "O" RING 1  -15 BRAIDED FILTER 1  -16 WASHER 1                                                                                                                                                                                                                                                                                                                                                                                                                                                                                                                                                                                                                                                                                                                                                                                                                                                                                                                                                                                                                                                                                                                                                                                                                                                                                                                                                                                                                                                                                                                                                                                                                                                                                                                                                                                                                                                                                                                                                                                   | -07 | BODY                 | 1   |
| -10 WASHER 1 -11 M10*1*400 FLEXI TAILS 2 -12 M6 FIXING KIT 1 -13 SCREW 1 -14 "O" RING 1 -15 BRAIDED FILTER 1 -16 WASHER 1                                                                                                                                                                                                                                                                                                                                                                                                                                                                                                                                                                                                                                                                                                                                                                                                                                                                                                                                                                                                                                                                                                                                                                                                                                                                                                                                                                                                                                                                                                                                                                                                                                                                                                                                                                                                                                                                                                                                                                                                      | -08 | BASE PLATE           | 1   |
| -11 M10*1*400 FLEXI TAILS 2 -12 M6 FIXING KIT 1 -13 SCREW 1 -14 "O" RING 1 -15 BRAIDED FILTER 1 -16 WASHER 1                                                                                                                                                                                                                                                                                                                                                                                                                                                                                                                                                                                                                                                                                                                                                                                                                                                                                                                                                                                                                                                                                                                                                                                                                                                                                                                                                                                                                                                                                                                                                                                                                                                                                                                                                                                                                                                                                                                                                                                                                   | -09 | SCREW                | 1   |
| -12 M6 FIXING KIT 1 -13 SCREW 1 -14 "O" RING 1 -15 BRAIDED FILTER 1 -16 WASHER 1                                                                                                                                                                                                                                                                                                                                                                                                                                                                                                                                                                                                                                                                                                                                                                                                                                                                                                                                                                                                                                                                                                                                                                                                                                                                                                                                                                                                                                                                                                                                                                                                                                                                                                                                                                                                                                                                                                                                                                                                                                               | -10 | WASHER               | 1   |
| -13 SCREW 1 -14 "O" RING 1 -15 BRAIDED FILTER 1 -16 WASHER 1                                                                                                                                                                                                                                                                                                                                                                                                                                                                                                                                                                                                                                                                                                                                                                                                                                                                                                                                                                                                                                                                                                                                                                                                                                                                                                                                                                                                                                                                                                                                                                                                                                                                                                                                                                                                                                                                                                                                                                                                                                                                   | -11 | M10*1*400 FLEXITAILS | 2   |
| -14 "O" RING 1 -15 BRAIDED FILTER 1 -16 WASHER 1                                                                                                                                                                                                                                                                                                                                                                                                                                                                                                                                                                                                                                                                                                                                                                                                                                                                                                                                                                                                                                                                                                                                                                                                                                                                                                                                                                                                                                                                                                                                                                                                                                                                                                                                                                                                                                                                                                                                                                                                                                                                               | -12 | M6 FIXING KIT        | 1   |
| -15 BRAIDED FILTER 1 -16 WASHER 1                                                                                                                                                                                                                                                                                                                                                                                                                                                                                                                                                                                                                                                                                                                                                                                                                                                                                                                                                                                                                                                                                                                                                                                                                                                                                                                                                                                                                                                                                                                                                                                                                                                                                                                                                                                                                                                                                                                                                                                                                                                                                              | -13 | SCREW                | 1   |
| -16 WASHER 1                                                                                                                                                                                                                                                                                                                                                                                                                                                                                                                                                                                                                                                                                                                                                                                                                                                                                                                                                                                                                                                                                                                                                                                                                                                                                                                                                                                                                                                                                                                                                                                                                                                                                                                                                                                                                                                                                                                                                                                                                                                                                                                   | -14 | "O" RING             | 1   |
| The state of the s | -15 | BRAIDED FILTER       | 1   |
| -17 COVER 1                                                                                                                                                                                                                                                                                                                                                                                                                                                                                                                                                                                                                                                                                                                                                                                                                                                                                                                                                                                                                                                                                                                                                                                                                                                                                                                                                                                                                                                                                                                                                                                                                                                                                                                                                                                                                                                                                                                                                                                                                                                                                                                    | -16 | WASHER               | 1   |
|                                                                                                                                                                                                                                                                                                                                                                                                                                                                                                                                                                                                                                                                                                                                                                                                                                                                                                                                                                                                                                                                                                                                                                                                                                                                                                                                                                                                                                                                                                                                                                                                                                                                                                                                                                                                                                                                                                                                                                                                                                                                                                                                | -17 | COVER                | 1   |