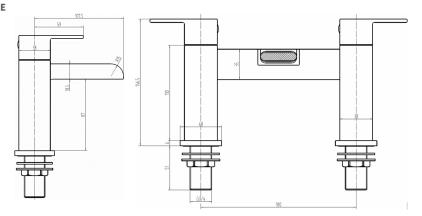

## **TAPS & SHOWERING**

FL/104

FLOW CASCADE BATH MIXER

**Construction** Brass Body, Zinc-alloy Handles

**Finishes** Chrome plated to BS EN 248

**Product Type** Contemporary

Water Pressure Min. 0.2 bar, Max. 6.0 bar Tested Between

Standards Complies with BS5412, BS EN200

**Certification** Manufactured to comply with WRAS

Cartridge 1/4 Turn 3/4" Ceramic disc valves

Net Weight 2380g

**Aerator** Laminar spout with filter mesh

Fitting Brass 3/4" BSP tails

### **Operating Water Pressure**

LOW PRESSURE 0.2-0.5 bar

**COMBI BOILER** 

**HIGH PRESSURE** 

The information contained on this page was correct at the date of issue. Fitting dimensions are provided as a guide only. Some variation may occur due to manufacturing tolerances.