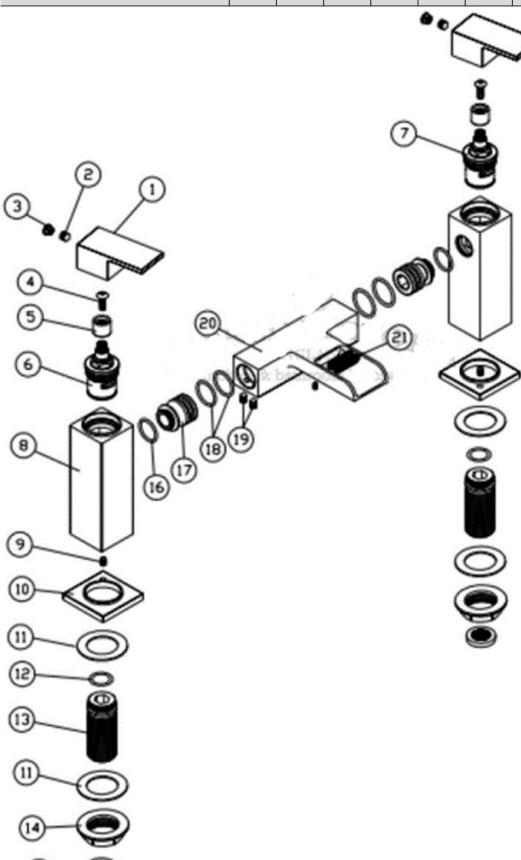

| 21 | FILTER MESH       | 1   |
|----|-------------------|-----|
| 20 | BODY (MIDDLE)     | 1   |
| 19 | SCREW             | 4   |
| 18 | O-RING            | 4   |
| 17 | CONNECTOR         | 2   |
| 16 | O-RING            | 2   |
| 15 | FILTER MESH       | 2   |
| 14 | BACKNUT           | 2   |
| 13 | BSP TAILS         | 2   |
| 12 | O-RING            | 2   |
| 11 | BASE PLATE WASHER | 2   |
| 10 | BASE PLATE        | 2   |
| 9  | SCREW             | 2   |
| 8  | BODY (LEG)        | 2   |
| 7  | CARTRIDGE (COLD)  | 1   |
| 6  | CARTRIDGE (HOT)   | 1   |
| 5  | PVC CORE          | 2   |
| 4  | SCREW             | 2   |
| 3  | INDICE            | 2   |
| 2  | SCREW             | 2   |
| 1  | HANDLE            | 2   |
| NO | NAME              | QTY |