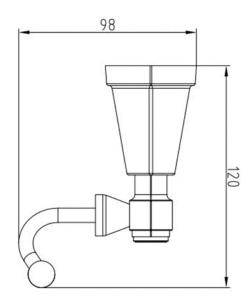

FITZGERALD ROBE HOOK FG/735

The information contained on this page was correct at the date of issue. Fitting dimensions are provided as a guide only. Some variation may occur due to manufacturing tolerances. We pursue a policy of continuing improvement in design and performance of our products and so reserve the right to change specifications without prior notice