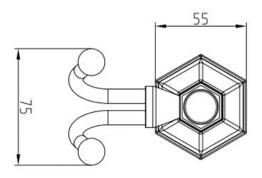

FITZGERALD ROBE HOOK FG/735

The information contained on this page was correct at the date of issue. Fitting dimensions are provided as a guide only. Some variation may occur due to manufacturing tolerances. We pursue a policy of continuing improvement in design and performance of our products and so reserve the right to change specifications without prior notice