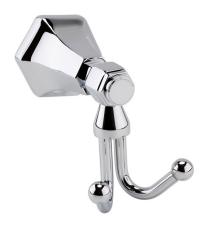

FITZGERALD ROBE HOOK FG/735

The information contained on this page was correct at the date of issue. Fitting dimensions are provided as a guide only. Some variation may occur due to manufacturing tolerances. We pursue a policy of continuing improvement in design and performance of our products and so reserve the right to change specifications without prior notice