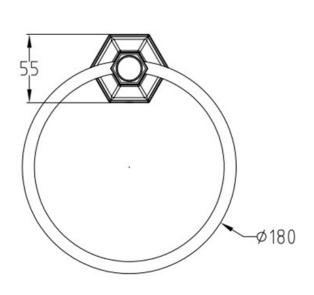

## **TAPS & SHOWERING**

Construction Finishes

Brass

FITZGERALD TOWEL RING

Finishes
Product Type
Standards

Guarantee

Chrome plated Contemporary

Complies with BS5412, BS EN200 5 years against manufacturing faults (excluding Ceramic or Glass parts)

FG/732

The information contained on this page was correct at the date of issue. Fitting dimensions are provided as a guide only. Some variation may occur due to manufacturing tolerances.

We pursue a policy of continuing improvement in design and performance of our products and so reserve the right to change specifications without prior notice