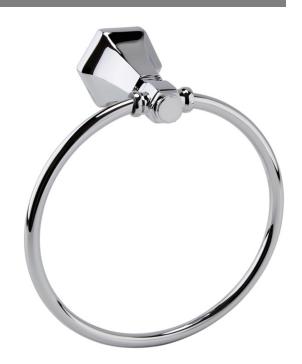

## **TAPS & SHOWERING**

Construction Finishes

Brass

FITZGERALD TOWEL RING

Finishes
Product Type
Standards

Guarantee

Chrome plated Contemporary

Complies with BS5412, BS EN200 5 years against manufacturing faults (excluding Ceramic or Glass parts)

FG/732

The information contained on this page was correct at the date of issue. Fitting dimensions are provided as a guide only. Some variation may occur due to manufacturing tolerances.

We pursue a policy of continuing improvement in design and performance of our products and so reserve the right to change specifications without prior notice