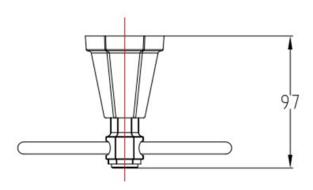

## **TAPS & SHOWERING**

Construction Finishes

Brass

FITZGERALD TOWEL RING

Finishes
Product Type
Standards

Guarantee

Chrome plated Contemporary

Complies with BS5412, BS EN200 5 years against manufacturing faults (excluding Ceramic or Glass parts)

FG/732

The information contained on this page was correct at the date of issue. Fitting dimensions are provided as a guide only. Some variation may occur due to manufacturing tolerances.

We pursue a policy of continuing improvement in design and performance of our products and so reserve the right to change specifications without prior notice