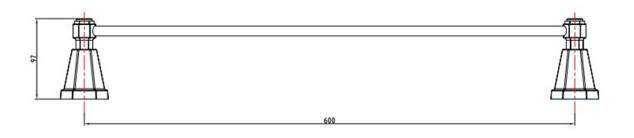

FITZGERALD TOWEL BAR

FG/730

The information contained on this page was correct at the date of issue. Fitting dimensions are provided as a guide only. Some variation may occur due to manufacturing tolerances.