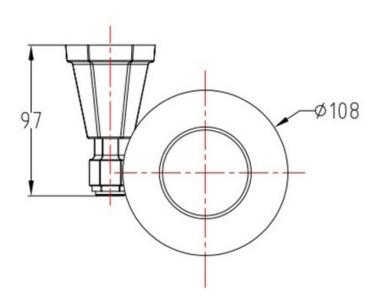

## **TAPS & SHOWERING**

FITZGERALD SOAP DISH

**HOLDER** 

FG/725

**Construction** Brass

Finishes Chrome plated

**Product Type** Contemporary

**Standards** Complies with BS5412, BS EN200