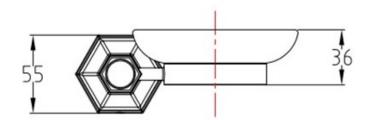

## **TAPS & SHOWERING**

FITZGERALD SOAP DISH

**HOLDER** 

FG/725

**Construction** Brass

Finishes Chrome plated

**Product Type** Contemporary

**Standards** Complies with BS5412, BS EN200