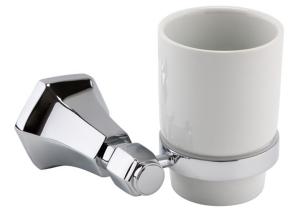

FITZGERALD TUMBLER AND TUMBLER HOLDER

FG/722

The information contained on this page was correct at the date of issue. Fitting dimensions are provided as a guide only. Some variation may occur due to manufacturing tolerances.