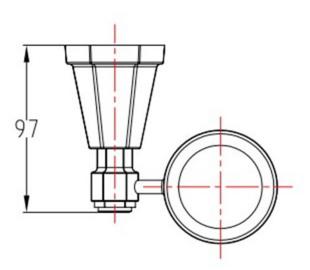

FITZGERALD TUMBLER AND TUMBLER HOLDER

FG/722

The information contained on this page was correct at the date of issue. Fitting dimensions are provided as a guide only. Some variation may occur due to manufacturing tolerances.