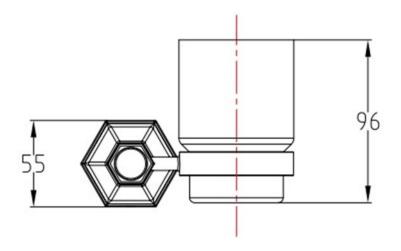

FITZGERALD TUMBLER AND TUMBLER HOLDER

FG/722

The information contained on this page was correct at the date of issue. Fitting dimensions are provided as a guide only. Some variation may occur due to manufacturing tolerances.