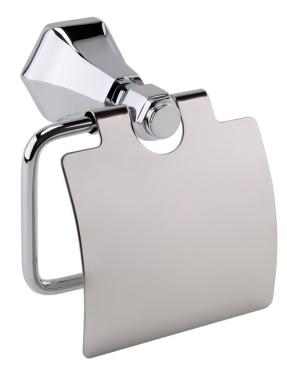

## **TAPS & SHOWERING**

FITZGERALD TOILET ROLL

HOLDER

FG/721

Complies with BS5412, BS EN200 5 year against manufacturing faults

(excluding Ceramic or Glass parts)

Construction

Product Type

**Finishes** 

**Standards** 

Guarantee

Brass

Chrome plated

Contemporary

The information contained on this page was correct at the date of issue. Fitting dimensions are provided as a guide only. Some variation may occur due to manufacturing tolerances. We pursue a policy of continuing improvement in design and performance of our products and so reserve the right to change specifications without prior notice