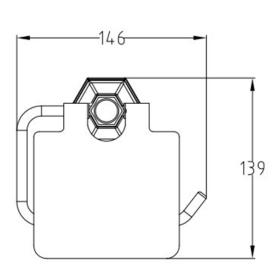

## **TAPS & SHOWERING**

FITZGERALD TOILET ROLL

HOLDER

FG/721

Complies with BS5412, BS EN200 5 year against manufacturing faults

(excluding Ceramic or Glass parts)

Construction

Product Type

**Finishes** 

**Standards** 

Guarantee

Brass

Chrome plated

Contemporary

The information contained on this page was correct at the date of issue. Fitting dimensions are provided as a guide only. Some variation may occur due to manufacturing tolerances. We pursue a policy of continuing improvement in design and performance of our products and so reserve the right to change specifications without prior notice