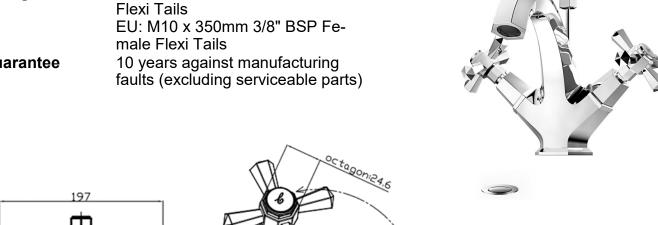

**Tested Between** 

**Standards** Complies with BS6920, BS EN200

UK: M10 x 350mm 1/2" BSP Female **Fitting** 

Guarantee

**FITZGERALD BASIN** 

**MONOBLOC MIXER** 

FG/106/C

The information contained on this page was correct at the date of issue. Fitting dimensions are provided as a guide only. Some variation may occur due to manufacturing tolerances. We pursue a policy of continuing improvement in design and performance of our products and so reserve the right to change specifications without prior notice