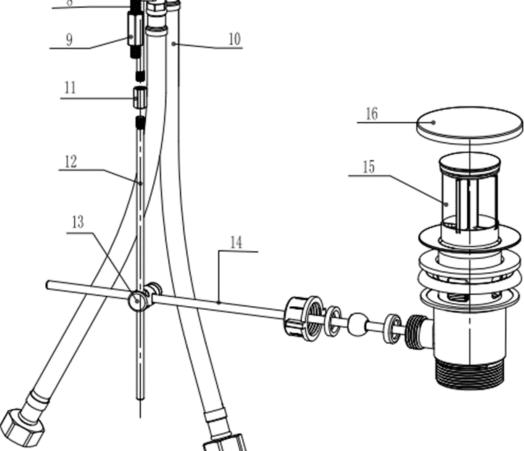

|    | <b>.</b>             |     |
|----|----------------------|-----|
| No | Description          | Qty |
| 1  | Body                 | 1   |
| 2  | Diverter Cap         | 1   |
| 3  | Diverter Upper lever | 1   |
| 4  | Handle               | 2   |
| 5  | Washer               | 1   |
| 6  | House Shoes fixing   | 1   |
| 7  | House Shoes fixing   | 1   |
| 8  | Screw                | 2   |
| 9  | Screw lock nut       | 2   |
| 10 | Flexi Tail           | 2   |
| 11 | Nut                  | 1   |
| 12 | Diverter Lower lever | 1   |
| 13 | Connector            | 1   |
| 14 | Diverter parts       | 1   |
| 15 | Waste                | 1   |
| 16 | Waste Cap            | 1   |
| 17 | Aerator Key          | 1   |