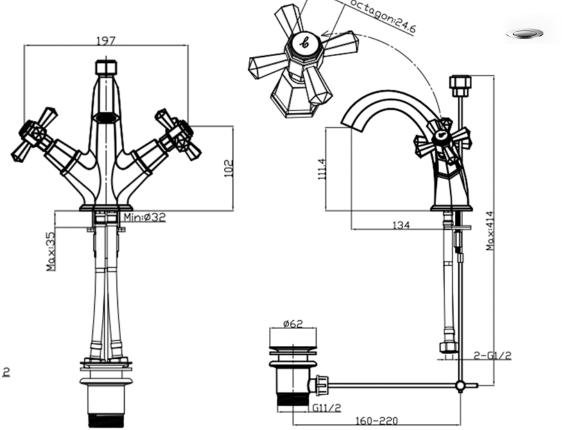

**Tested Between** 

**Standards** Complies with BS6920, BS EN200

UK: M10 x 350mm 1/2" BSP Female **Fitting** 

Guarantee

**FITZGERALD BASIN** 

**MONOBLOC MIXER** 

FG/106/C

The information contained on this page was correct at the date of issue. Fitting dimensions are provided as a guide only. Some variation may occur due to manufacturing tolerances. We pursue a policy of continuing improvement in design and performance of our products and so reserve the right to change specifications without prior notice