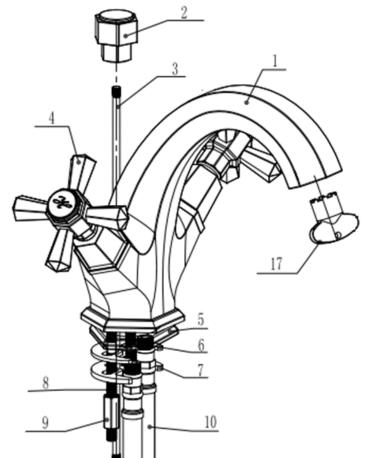

|    | <b>.</b>             |     |
|----|----------------------|-----|
| No | Description          | Qty |
| 1  | Body                 | 1   |
| 2  | Diverter Cap         | 1   |
| 3  | Diverter Upper lever | 1   |
| 4  | Handle               | 2   |
| 5  | Washer               | 1   |
| 6  | House Shoes fixing   | 1   |
| 7  | House Shoes fixing   | 1   |
| 8  | Screw                | 2   |
| 9  | Screw lock nut       | 2   |
| 10 | Flexi Tail           | 2   |
| 11 | Nut                  | 1   |
| 12 | Diverter Lower lever | 1   |
| 13 | Connector            | 1   |
| 14 | Diverter parts       | 1   |
| 15 | Waste                | 1   |
| 16 | Waste Cap            | 1   |
| 17 | Aerator Key          | 1   |