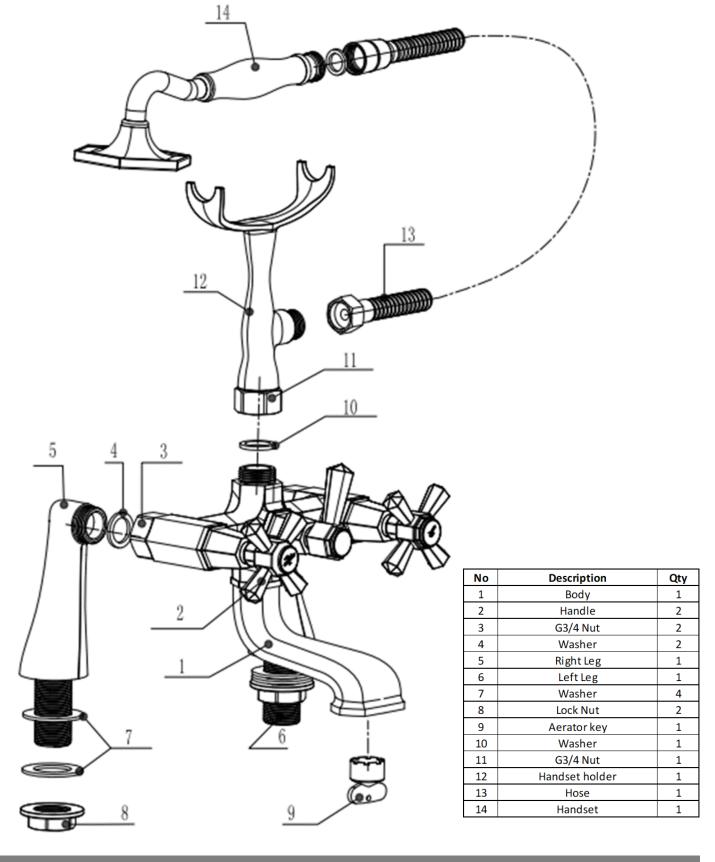

Guarantee 10 years against manufacturing

faults (excluding serviceable parts)

mation

Additional Infor- Supplied with 1.5m Stainless steel Hose, Chrome Brass and Ceramic Shower Handset and Handset Bracket