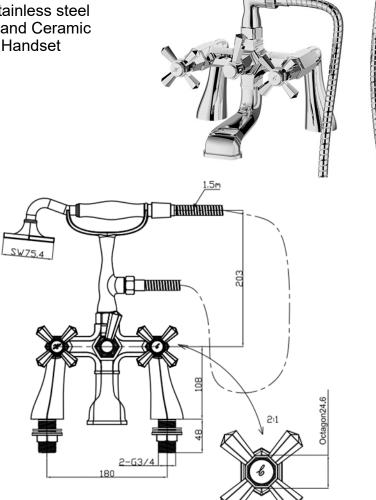

## TAPS & SHOWERING

SHOWER MIXER AND KITS

FITZGERALD BATH

FG/105/C

Brass Body, Pillar and Spout Construction

(HPb59-1), EN CW612N (equivalent

to CuZn39Pb2);

Brass Handles with Ceramic indices

**Finishes** Chrome (Ni: 8-12um, Cr: 0.25-

0.3um)

**Product Type** Traditional

**Water Pressure** Min. 0.1 bar, Max. 6.0 bar

**Tested Between** 

**Standards** Complies with BS5412, BS EN200

Brass G3/4" BSP Tails **Fitting** 

Guarantee 10 years against manufacturing

faults (excluding serviceable parts)

mation

Additional Infor- Supplied with 1.5m Stainless steel Hose, Chrome Brass and Ceramic Shower Handset and Handset Bracket