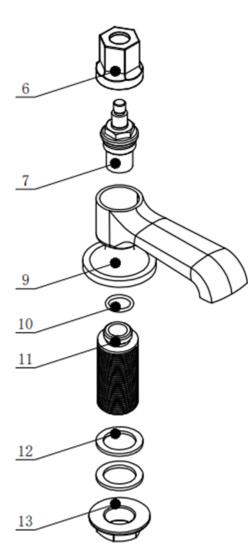

2

|    | <b>a</b> 1.1                |     |
|----|-----------------------------|-----|
| NO | Description                 | QTY |
| 1  | Hot indice                  | 1   |
| 2  | Cold indice                 | 1   |
| 3  | O-ring                      | 2   |
| 4  | Screw                       | 2   |
| 5  | Handle                      | 2   |
| 6  | Collar                      | 2   |
| 7  | 1/2" 1/4turn Hot cartridge  | 1   |
| 8  | 1/2" 1/4turn Cold cartridge | 1   |
| 9  | Body                        | 2   |
| 10 | O-ring                      | 2   |
| 11 | BSP fitting                 | 2   |
| 12 | Washer                      | 4   |
| 13 | Lock Nut                    | 2   |