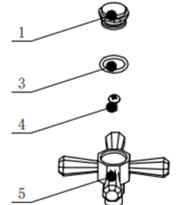

2

|    | <b>a</b> 1.1                |     |
|----|-----------------------------|-----|
| NO | Description                 | QTY |
| 1  | Hot indice                  | 1   |
| 2  | Cold indice                 | 1   |
| 3  | O-ring                      | 2   |
| 4  | Screw                       | 2   |
| 5  | Handle                      | 2   |
| 6  | Collar                      | 2   |
| 7  | 1/2" 1/4turn Hot cartridge  | 1   |
| 8  | 1/2" 1/4turn Cold cartridge | 1   |
| 9  | Body                        | 2   |
| 10 | O-ring                      | 2   |
| 11 | BSP fitting                 | 2   |
| 12 | Washer                      | 4   |
| 13 | Lock Nut                    | 2   |