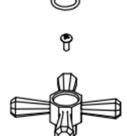

2

|    | <b>a</b> 1.1                |     |
|----|-----------------------------|-----|
| NO | Description                 | QTY |
| 1  | Hot indice                  | 1   |
| 2  | Cold indice                 | 1   |
| 3  | O-ring                      | 2   |
| 4  | Screw                       | 2   |
| 5  | Handle                      | 2   |
| 6  | Collar                      | 2   |
| 7  | 1/2" 1/4turn Hot cartridge  | 1   |
| 8  | 1/2" 1/4turn Cold cartridge | 1   |
| 9  | Body                        | 2   |
| 10 | O-ring                      | 2   |
| 11 | BSP fitting                 | 2   |
| 12 | Washer                      | 4   |
| 13 | Lock Nut                    | 2   |