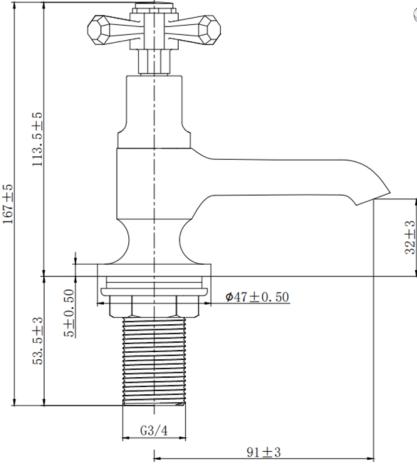

Brass Body (CuZn40Pb2), EN CW617N (equivalent to BS CZ122); Brass Handles Chrome plated to BS EN 248 Contemporary Min. 1.0 bar, Max. 6.0 bar

Complies with BS5412, BS EN200 1/4 Turn 1/2" Ceramic disc valves Brass G1/2" BSP tails 10 years against manufacturing faults (excluding serviceable parts)