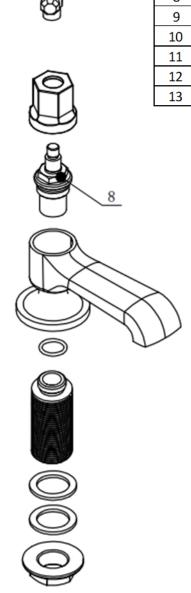

2

|    | <b>a</b> 1.1                |     |
|----|-----------------------------|-----|
| NO | Description                 | QTY |
| 1  | Hot indice                  | 1   |
| 2  | Cold indice                 | 1   |
| 3  | O-ring                      | 2   |
| 4  | Screw                       | 2   |
| 5  | Handle                      | 2   |
| 6  | Collar                      | 2   |
| 7  | 1/2" 1/4turn Hot cartridge  | 1   |
| 8  | 1/2" 1/4turn Cold cartridge | 1   |
| 9  | Body                        | 2   |
| 10 | O-ring                      | 2   |
| 11 | BSP fitting                 | 2   |
| 12 | Washer                      | 4   |
| 13 | Lock Nut                    | 2   |