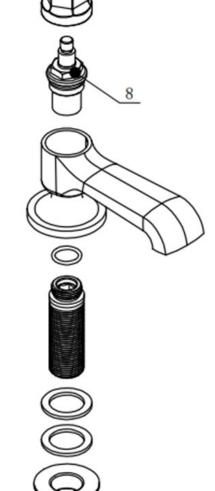

| NO | Description                 | QTY |
|----|-----------------------------|-----|
| 1  | Hot indice                  | 1   |
| 2  | Cold indice                 | 1   |
| 3  | O-ring                      | 2   |
| 4  | Screw                       | 2   |
| 5  | Handle                      | 2   |
| 6  | Collar                      | 2   |
| 7  | 1/2" 1/4turn Hot cartridge  | 1   |
| 8  | 1/2" 1/4turn Cold cartridge | 1   |
| 9  | Body                        | 2   |
| 10 | O-ring                      | 2   |
| 11 | BSP fitting                 | 2   |
| 12 | Washer                      | 4   |
| 13 | Lock Nut                    | 2   |