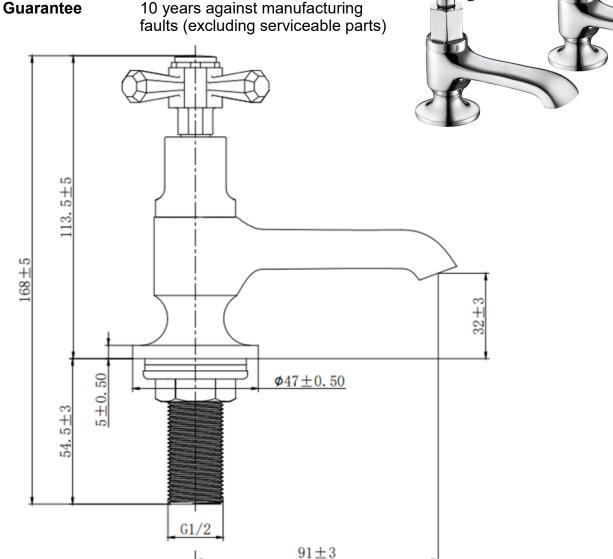

FITZGERALD BASIN TAPS FG/101/C

The information contained on this page was correct at the date of issue. Fitting dimensions are provided as a guide only. Some variation may occur due to manufacturing tolerances. We pursue a policy of continuing improvement in design and performance of our products and so reserve the right to change specifications without prior notice

## **TAPS & SHOWERING**

Construction

Brass Body (CuZn40Pb2), EN

CW617N (equivalent to BS CZ122);

Brass Handles

**Finishes Product Type** 

**Water Pressure** 

**Tested Between Standards** 

Cartridge **Fitting** 

Chrome plated to BS EN 248

Contemporary

Min. 0.2 bar, Max. 6.0 bar

Complies with BS5412, BS EN200 1/4 Turn 1/2" Ceramic disc valves

Brass G1/2" BSP tails

10 years against manufacturing