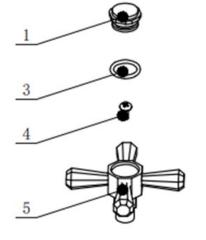

| NO | Description                 | QTY |
|----|-----------------------------|-----|
| 1  | Hot indice                  | 1   |
| 2  | Cold indice                 | 1   |
| 3  | O-ring                      | 2   |
| 4  | Screw                       | 2   |
| 5  | Handle                      | 2   |
| 6  | Collar                      | 2   |
| 7  | 1/2" 1/4turn Hot cartridge  | 1   |
| 8  | 1/2" 1/4turn Cold cartridge | 1   |
| 9  | Body                        | 2   |
| 10 | O-ring                      | 2   |
| 11 | BSP fitting                 | 2   |
| 12 | Washer                      | 4   |
| 13 | Lock Nut                    | 2   |