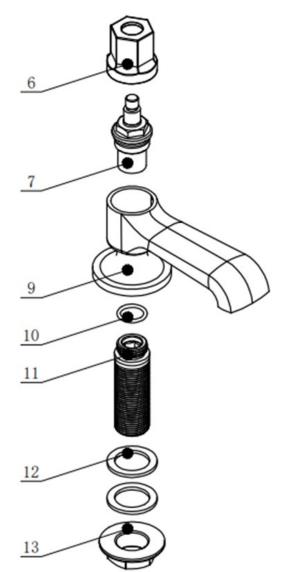

| NO | Description                 | QTY |
|----|-----------------------------|-----|
| 1  | Hot indice                  | 1   |
| 2  | Cold indice                 | 1   |
| 3  | O-ring                      | 2   |
| 4  | Screw                       | 2   |
| 5  | Handle                      | 2   |
| 6  | Collar                      | 2   |
| 7  | 1/2" 1/4turn Hot cartridge  | 1   |
| 8  | 1/2" 1/4turn Cold cartridge | 1   |
| 9  | Body                        | 2   |
| 10 | O-ring                      | 2   |
| 11 | BSP fitting                 | 2   |
| 12 | Washer                      | 4   |
| 13 | Lock Nut                    | 2   |