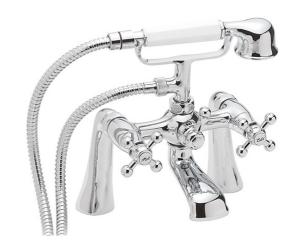

## **TAPS & SHOWERING**

Construction Brass Body, Brass Handle

Finish Chrome Style Traditional

Working pressure Min 0.1 bar, max 5.0bar

Plumbing systems Suitable for all plumbing systems

Connection inlet 3/4" BSP

Cartridge Standard Turn

Guarantee 10 years on chrome finish, 3 years serviceable parts

FANTASY BATH SHOWER
MIXER CHROME
FA/105/C

The information contained on this page was correct at the date of issue. Fitting dimensions are provided as a guide only. Some variation may occur due to manufacturing tolerances.