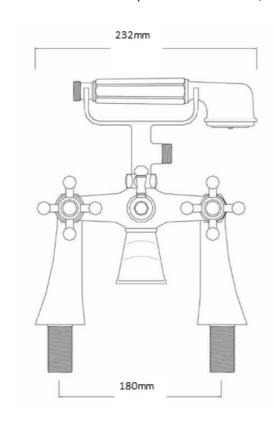

## **TAPS & SHOWERING**

Construction Brass Body, Brass Handle

Finish Chrome Style Traditional

Working pressure Min 0.1 bar, max 5.0bar

Plumbing systems Suitable for all plumbing systems

Connection inlet 3/4" BSP

Cartridge Standard Turn

Guarantee 10 years on chrome finish, 3 years serviceable parts

FANTASY BATH SHOWER
MIXER CHROME
FA/105/C

The information contained on this page was correct at the date of issue. Fitting dimensions are provided as a guide only. Some variation may occur due to manufacturing tolerances.