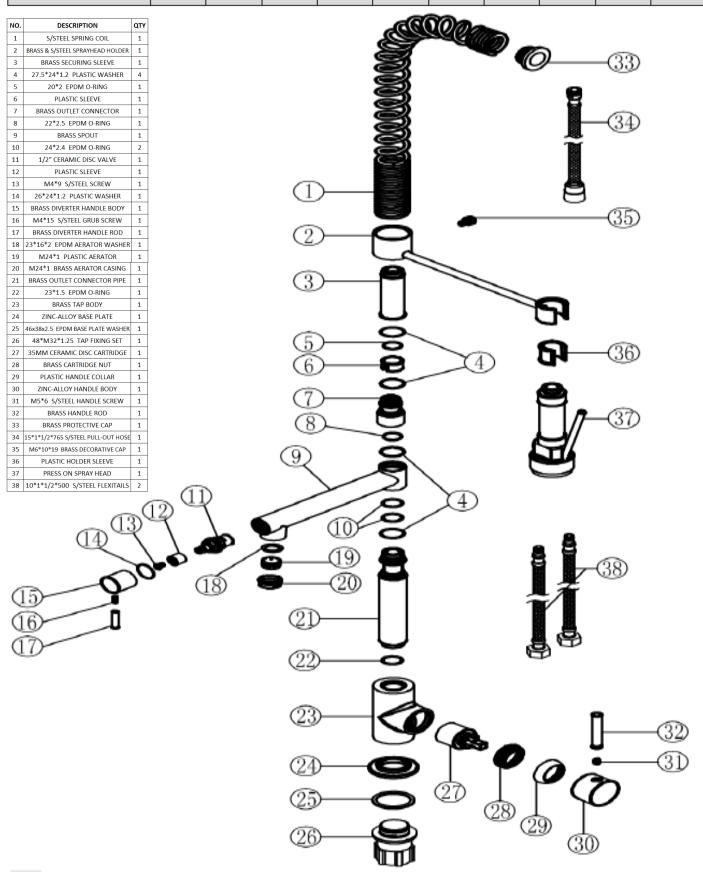

## **TAPS & SHOWERING**

Brass Body (HPb59-1), equivalent to BS Construction

CZ122;

Brass Spout & Diverter handle; Zinc-alloy On/

off handle

Chrome plated to BS EN 248 **Finishes** 

**Product Type** Contemporary

**Water Pressure** Min. 0.5 bar, Max. 6.0 bar **Tested Between** 

**Standards** Complies with BS5412, BS EN200

Cartridge 35mm Ceramic disc cartridge

**Fitting** M10 x 500mm 1/2" BSP Female Flexible inlet

connection hoses supplied

Aerator M24\*1 Spout aerator

Guarantee 10 years against manufacturing faults

(excluding serviceable parts)

**Additional Infor-**

360° Swivel Spout; Pull-out spray head

mation

**ERGO LEVER PROFES-**SIONAL SINK MIXER **CHROME** 