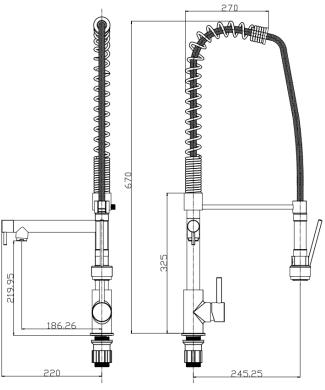

## **TAPS & SHOWERING**

Brass Body (HPb59-1), equivalent to BS Construction

CZ122;

Brass Spout & Diverter handle; Zinc-alloy On/

off handle

Chrome plated to BS EN 248 **Finishes** 

**Product Type** Contemporary

**Water Pressure** Min. 0.5 bar, Max. 6.0 bar **Tested Between** 

**Standards** Complies with BS5412, BS EN200

Cartridge 35mm Ceramic disc cartridge

**Fitting** M10 x 500mm 1/2" BSP Female Flexible inlet

connection hoses supplied

Aerator M24\*1 Spout aerator

Guarantee 10 years against manufacturing faults

(excluding serviceable parts)

**Additional Infor-**

360° Swivel Spout; Pull-out spray head

mation

**ERGO LEVER PROFES-**SIONAL SINK MIXER **CHROME** 