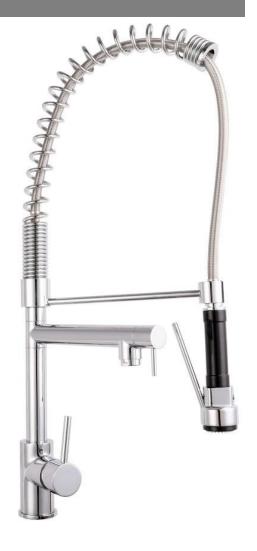

## **TAPS & SHOWERING**

Brass Body (HPb59-1), equivalent to BS Construction

CZ122;

Brass Spout & Diverter handle; Zinc-alloy On/

off handle

Chrome plated to BS EN 248 **Finishes** 

**Product Type** Contemporary

**Water Pressure** Min. 0.5 bar, Max. 6.0 bar **Tested Between** 

**Standards** Complies with BS5412, BS EN200

Cartridge 35mm Ceramic disc cartridge

**Fitting** M10 x 500mm 1/2" BSP Female Flexible inlet

connection hoses supplied

Aerator M24\*1 Spout aerator

Guarantee 10 years against manufacturing faults

(excluding serviceable parts)

**Additional Infor-**

360° Swivel Spout; Pull-out spray head

mation

**ERGO LEVER PROFES-**SIONAL SINK MIXER **CHROME** 

EL/281/C

The information contained on this page was correct at the date of issue. Fitting dimensions are provided as a guide only. Some variation may occur due to manufacturing tolerances. We pursue a policy of continuing improvement in design and performance of our products and so reserve the right to change specifications without prior notice